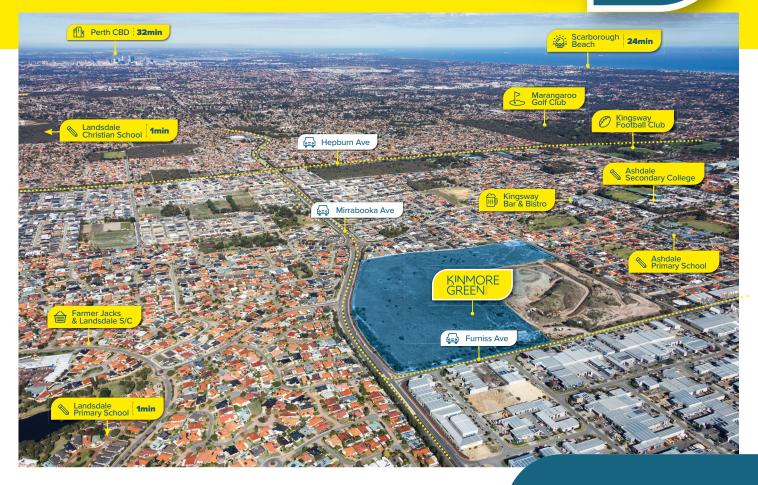

# KINMORE GREENIA

popular northern suburb of Darch.
The estate is surrounded by shops, schools, medical centres, parks, sports facilities and regular bus links mere minutes away.
It's a short drive along Hepburn Ave to the Mitchell Freeway with Greenwood Train Station for a seamless commute to Perth CBD. Hilary's Boat Harbour and Sorrento Beach are also easily reached. Day to day living will be smooth and simple as the estate is surrounded by everything you need. Life here feels just right.

#### **LOCATION**

- 30 minutes to Perth CBD
- 6 minutes to Kingsway Shopping Centre
- 10 minutes or less to nearby local shops
- 17 minutes to Hillarys Boat Harbour

#### **PARKS**

- 3 minutes to Ashdale Park
- 5 minutes to Olympic Kingsway Sports Club
- 7 minutes to Lake Goollelal

#### **EDUCATION**

- 4 minutes to Carnaby Rise Primary School
- 3 minutes to Ashdale Secondary
- 15 minutes to ECU Joondalup

### **SHOPPING**

- 6 minutes to Kingsway Shopping Centre
- 8 minutes to Wanneroo Markets
- 5 minutes to Farmer Jack's Landsdale
- 20 minutes to Joondalup Lakeside Shopping Centre

## **ENTERTAINMENT**

- 13 minutes to Grand Cinemas Warwick
- 3 minutes to Kingsway Indoor Stadium
- 18 minutes to Joondalup city centre

#### **LIFESTYLE & FITNESS**

- 20 minutes to Whitfords Beach
- 7 minutes to Plus Fitness 24/7
- 2 minutes to Kingsway Bar & Bistro