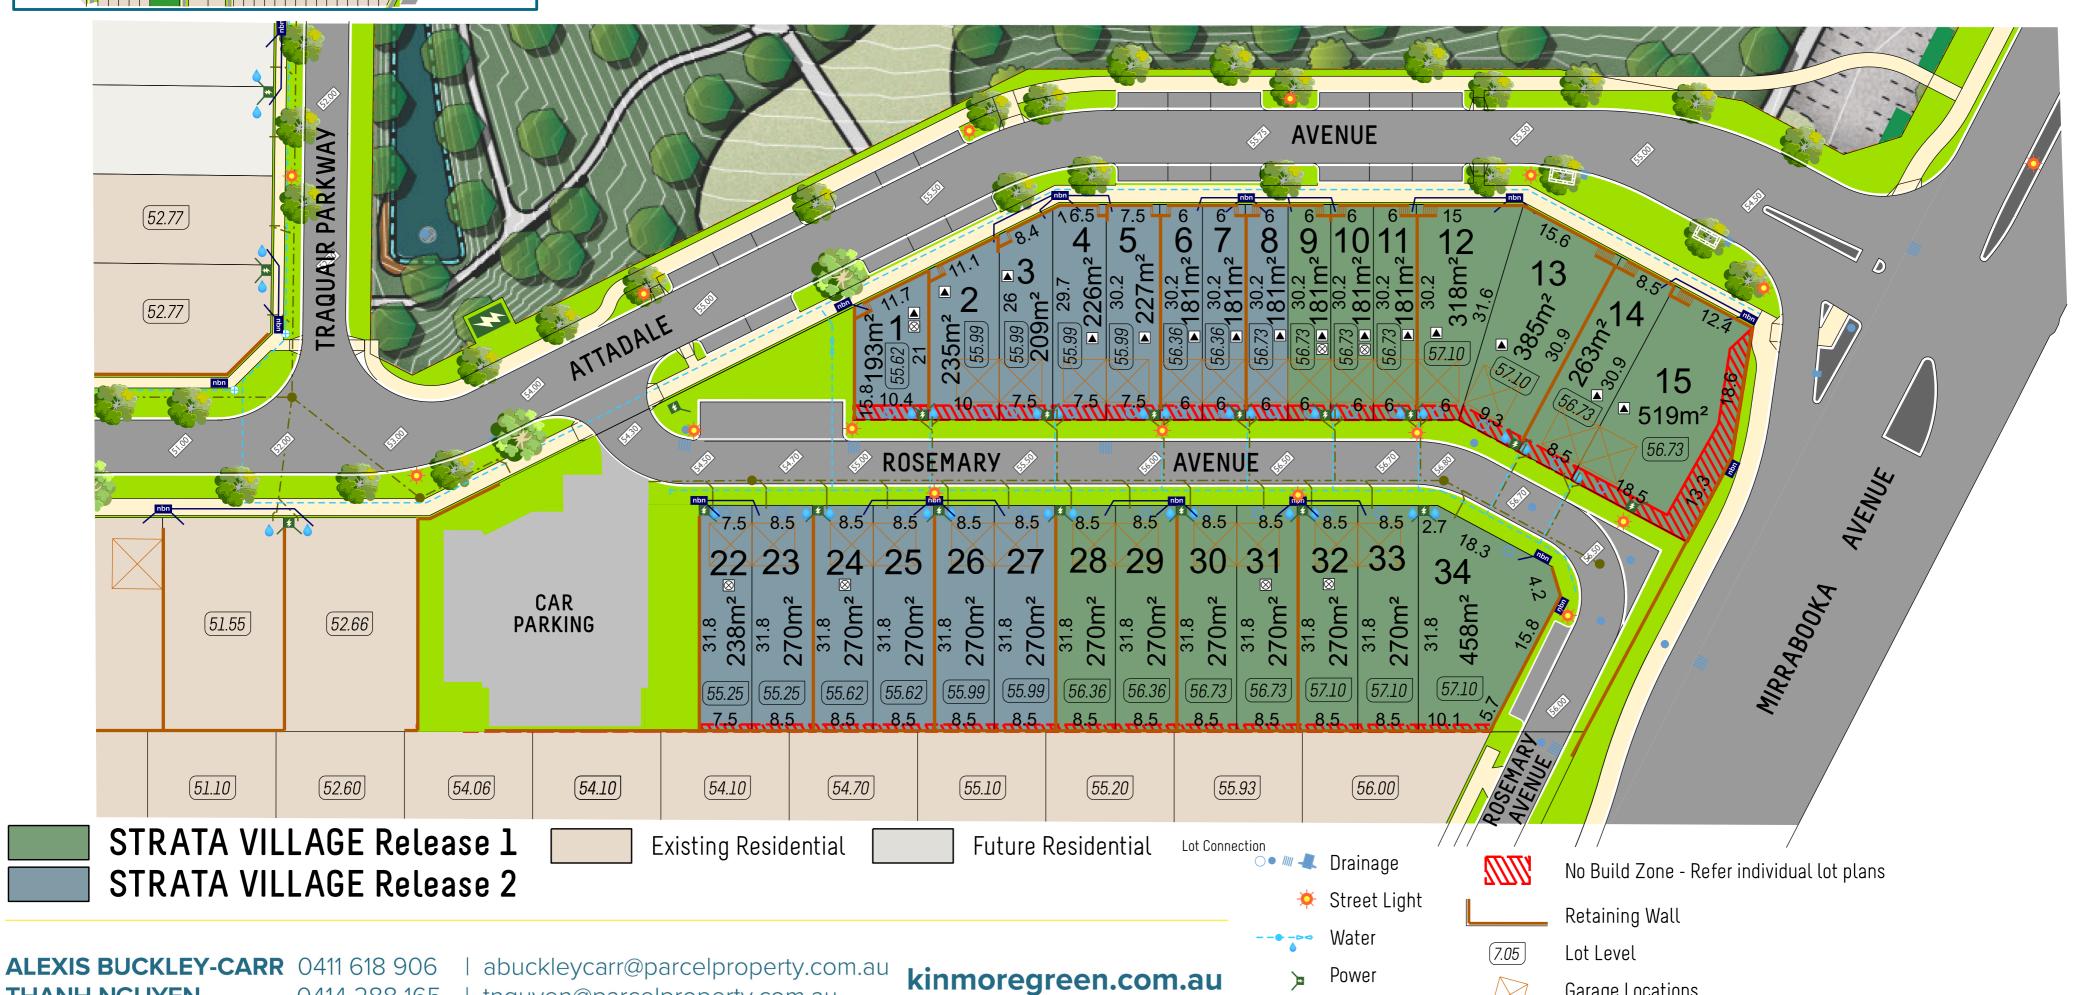

## **PRICELIST**

| SURVEY STRATA          |              |          |       |     |           |           |                |        |
|------------------------|--------------|----------|-------|-----|-----------|-----------|----------------|--------|
| CURRENT AT             | 4 March 2025 |          |       |     |           |           |                |        |
| Lot/Address            | Size (m2)    | Frontage | Depth | Bal | Status    | Lot Price | Class/Footings | R Code |
| Lot 1 Attadale Avenue  | 193m²        | 10.4m    | 21m   | LOW | Available | \$260,000 | S Class / CM3  | R60    |
| Lot 2 Attadale Avenue  | 235m²        | 10m      | 26m   | LOW | Available | \$285,000 | S Class / CM3  | R60    |
| Lot 3 Attadale Avenue  | 209m²        | 7.5m     | 29.7m | LOW | Available | \$270,000 | S Class / CM3  | R60    |
| Lot 4 Attadale Avenue  | 226m²        | 7.5m     | 30.2m | LOW | Available | \$285,000 | S Class / CM3  | R60    |
| Lot 5 Attadale Avenue  | 227m²        | 7.5m     | 30.2m | LOW | Available | \$285,000 | S Class / CM3  | R60    |
| Lot 12 Attadale Avenue | 318m²        | 6m       | 30.2m | LOW | Available | \$350,000 | S Class / CM3  | R60    |
| Lot 13 Attadale Avenue | 385m²        | 9.3m     | 31.6m | LOW | Available | \$410,000 | S Class / CM3  | R60    |
| Lot 14 Attadale Avenue | 263m²        | 8.5m     | 31.6m | LOW | Available | \$315,000 | S Class / CM3  | R60    |
| Lot 15 Attadale Avenue | 519m²        | 10m      | 30.9m | LOW | Available | \$490,000 | S Class / CM3  | R60    |
| Lot 22 Rosemary Avenue | 238m²        | 7.5m     | 31.8m | LOW | Available | \$290,000 | S Class / CM3  | R60    |
| Lot 23 Rosemary Avenue | 270m²        | 8.5m     | 31.8m | LOW | Available | \$325,000 | S Class / CM3  | R60    |
| Lot 24 Rosemary Avenue | 270m²        | 8.5m     | 31.8m | LOW | Available | \$325,000 | S Class / CM3  | R60    |
| Lot 25 Rosemary Avenue | 270m²        | 8.5m     | 31.8m | LOW | Available | \$325,000 | S Class / CM3  | R60    |
| Lot 26 Rosemary Avenue | 270m²        | 8.5m     | 31.8m | LOW | Available | \$325,000 | S Class / CM3  | R60    |
| Lot 27 Rosemary Avenue | 270m²        | 8.5m     | 31.8m | LOW | Available | \$325,000 | S Class / CM3  | R60    |
| Lot 28 Rosemary Avenue | 270m²        | 8.5m     | 31.8m | LOW | Available | \$325,000 | S Class / CM3  | R60    |
| Lot 29 Rosemary Avenue | 270m²        | 8.5m     | 31.8m | LOW | Available | \$325,000 | S Class / CM3  | R60    |
| Lot 34 Rosemary Avenue | 458m²        | 18.3m    | 31.8m | LOW | Available | \$460,000 | S Class / CM3  | R60    |

EVERY LOT IN
SURVEY STRATA
HAS A DESIGNATED
'NO BUILD ZONE'
REFER TO STAGE PLAN AND
INDIVIDUAL LOT PLANS

'NO BUILD ZONES'
CANNOT BE DEVELOPED AND IF LOCATED IN YOUR DRIVEWAY IT MUST ONLY BE PAVED IN LINE WITH OSMP

tnguyen@parcelproperty.com.au

0414 288 165

THANH NGUYEN

**NBN** Connection Road Levels Lots 1 to 15 driveways must be paved only - refer to OSMP Electrical pit lids required - refer to Contract of Sale

Transformer

Site

Sewer

W

Garage Locations

Traffic Calming

Footpath

parcel.