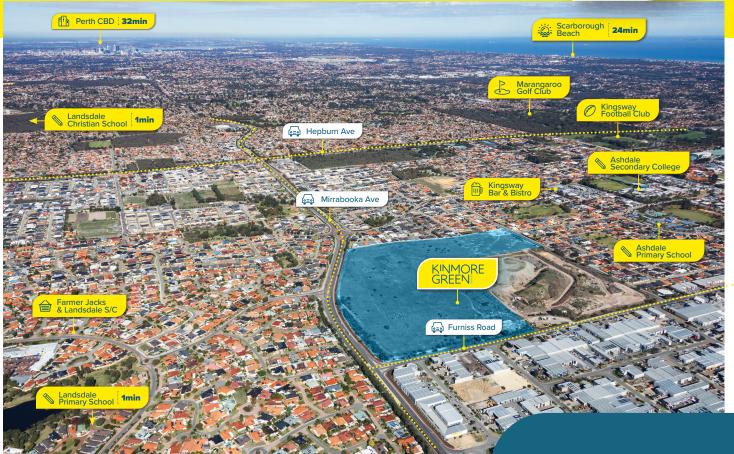

# **LOCATION**

- 30 minutes to Perth CBD
- 6 minutes to Kingsway Shopping Centre
- 10 minutes or less to nearby local shops
- 17 minutes to Hillarys Boat Harbour

#### **PARKS**

- 3 minutes to Ashdale Park
- 5 minutes to Olympic Kingsway Sports Club
- 7 minutes to Lake Goollelal

## **EDUCATION**

- 4 minutes to Carnaby Rise Primary School
- 3 minutes to Ashdale Secondary
- 15 minutes to ECU Joondalup

# **SHOPPING**

- 6 minutes to Kingsway Shopping Centre
- 8 minutes to Wanneroo Markets
- 5 minutes to Farmer Jack's Landsdale
- 20 minutes to Joondalup Lakeside Shopping Centre

# **ENTERTAINMENT**

- 13 minutes to Grand Cinemas Warwick
- 3 minutes to Kingsway Indoor Stadium
- 18 minutes to Joondalup city centre

#### **LIFESTYLE & FITNESS**

- 20 minutes to Whitfords Beach
- 7 minutes to Plus Fitness 24/7
- 2 minutes to Kingsway Bar & Bistro