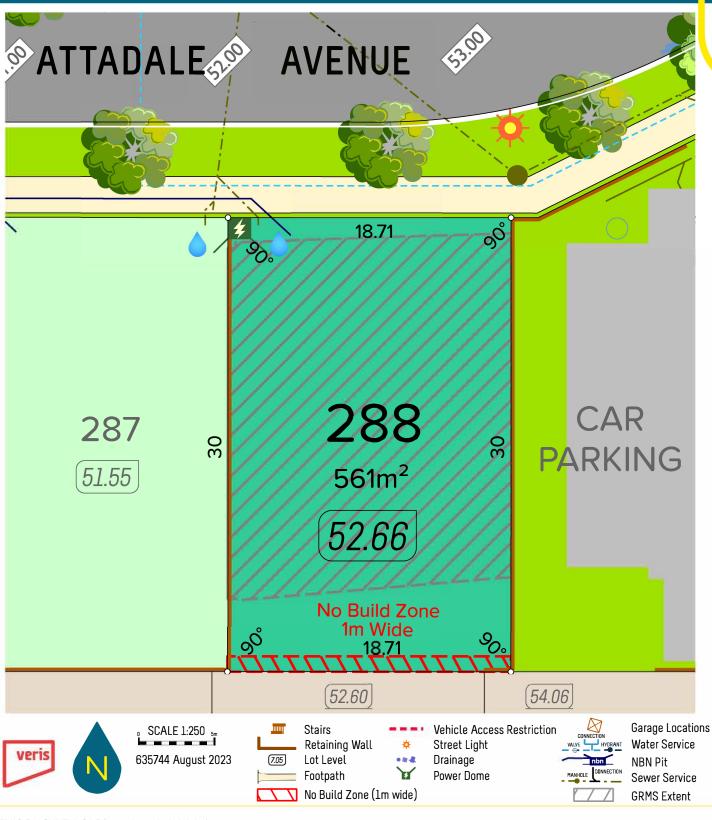

rticulars, which are believed to be correct, they are in no way warranted by the selling agent or its clients in whole or in part and should not be construed as forming part of any contract. The particulars of this plan are supplied foridentification purposes only and shall not be taken as a representation in any aspect on the part of the vendor or its agents. Authorities should be consultedwhen services are contained within lot boundaries as building restrictions may apply. All retaining walls, services and associated easements are shownexaggerated for legibility. Trees are indicative only. Any intending purchasers are advised to make necessary enquiries to satify themselves on all matters in this respect. Sales Agent: Parcel Realty Pty Ltd (ABN 66 153 825 542). Licence number: 64283.





0411 618 906 | abuckleycarr@parcelproperty.com.au 0414 288 165 | tnguyen@parcelproperty.com.au

kinmoregreen.com.au

\*DISCLAIMER-Whilst every care has been taken with the preparation of these particulars, which are believed to be correct, they are in no way warranted by the selling agent or its clients in whole or in part and should not be construed as forming part of any contract. The particulars of this plan are supplied foridentification purposes only and shall not be taken as a representation in any aspect on the part of the vendor or its agents. Authorities should be consultedwhen services are contained within lot boundaries as building restrictions may apply. All retaining walls, services and associated easements are shownexaggerated for legibility. Trees are indicative only. Any