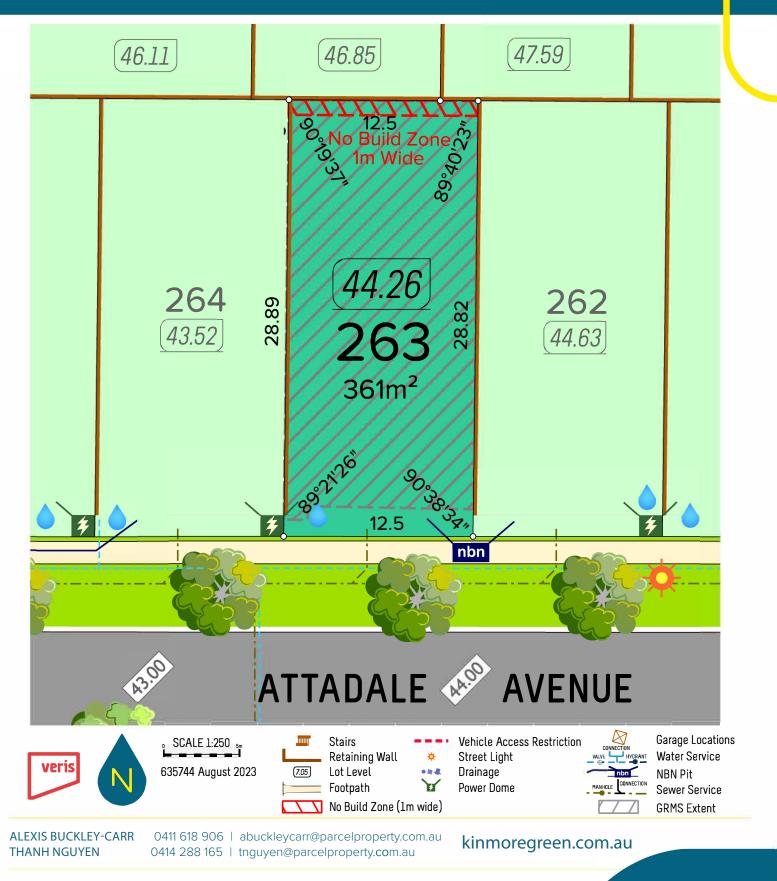

particulars, which are believed to be correct, they are in no way warranted by the selling agent or its clients in whole or in part and should not be construed as forming part of any contract. The particulars of this plan are supplied foridentification purposes only and shall not be taken as a representation in any aspect on the part of the vendor or its agents. Authorities should be consultedwhen services are contained within lot boundaries as building restrictions may apply. All retaining walls, services and associated easements are shownexaggerated for legibility. Trees are indicative only. Any intending purchasers are advised to make necessary enquiries to satify themselves on all matters in this respect. Sales Agent: Parcel Realty Pty Ltd (ABN 66 153 825 542). Licence number: 64283.



\*DISCLAIMER- Whilst every care has been taken with the preparation of these particulars, which are believed to be correct, they are in no way warranted by the selling agent or its clients in whole or in part and should not be construed as forming part of any contract. The particulars of this plan are supplied foridentification purposes only and shall not be taken as a representation in any aspect on the part of the vendor or its agents. Authorities should be consultedwhen services are contained within lot boundaries as building restrictions may apply. All retaining walls, services and associated easements are shownexaggerated for legibility. Trees are indicative only. Any intending purchasers are advised to make necessary enquiries to satify themselves on all matters in this respect. Sa