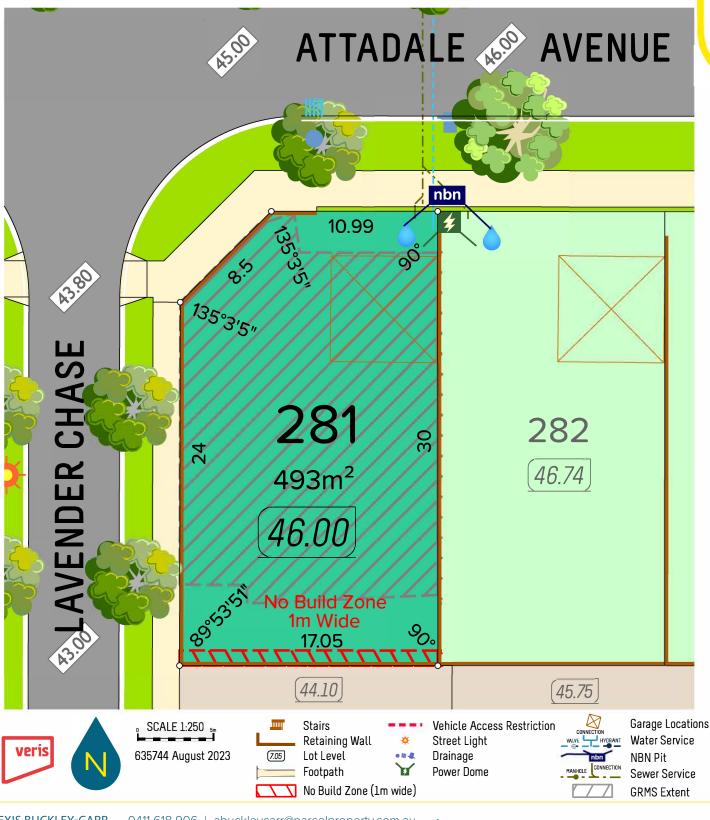

rticulars, which are believed to be correct, they are in no way warranted by the selling agent or its clients in whole or in part and should not be construed as forming part of any contract. The particulars of this plan are supplied foridentification purposes only and shall not be taken as a representation in any aspect on the part of the vendor or its agents. Authorities should be consultedwhen services are contained within lot boundaries as building restrictions may apply. All retaining walls, services and associated easements are shownexaggerated for legibility. Trees are indicative only. Any intending purchasers are advised to make necessary enquiries to satify themselves on all matters in this respect. Sales Agent: Parcel Realty Pty Ltd (ABN 66 153 825 542). Licence number: 64283.





0411 618 906 | abuckleycarr@parcelproperty.com.au 0414 288 165 | tnguyen@parcelproperty.com.au

kinmoregreen.com.au

\*DISCLAIMER- Whilst every care has been taken with the preparation of these particulars, which are believed to be correct, they are in no way warranted by the selling agent or its clients in whole or in part and should not be construed as forming part of any contract. The particulars of this plan are supplied foridentification purposes only and shall not be taken as a representation in any aspect on the part of the vendor or its agents. Authorities should be consultedwhen services are contained within lot boundaries as building restrictions may apply. All retaining walls, services and associated easements are shownexaggerated for legibility. Trees are indicative only. Any