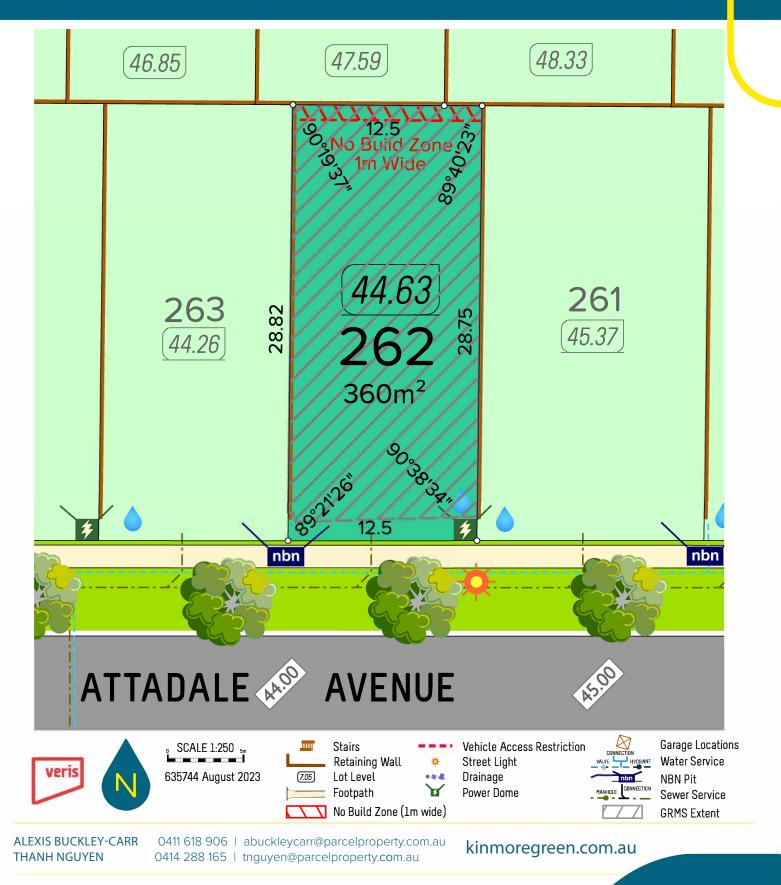

ieved to be correct, they are in no way warranted by the selling agent or its clients in whole or in part and should not be construed as forming part of any contract. The particulars of this plan are supplied foridentification purposes only and shall not be taken as a representation in any aspect on the part of the vendor or its agents. Authorities should be consultedwhen services are contained within lot boundaries as building restrictions may apply. All retaining walls, services and associated easements are shownexaggerated for legibility. Trees are indicative only. Any intending purchasers are advised to make necessary enquiries to satify themselves on all matters in this respect. Sales Agent: Parcel Realty Pty Ltd (ABN 66 153 825 542). Licence number: 64283.

#### kinmoregreen.com.au



\*DISCLAIMER- Whilst every care has been taken with the preparation of these particulars, which are believed to be correct, they are in no way warranted by the selling agent or its clients in whole or in part and should not be construed as forming part of any contract. The particulars of this plan are supplied foridentification purposes only and shall not be taken as a representation in any aspect on the part of the vendor or its agents. Authorities should be consultedwhen services are contained within lot boundaries as building restrictions may apply. All retaining walls, services and associated easements are shownexaggerated for legibility. Trees are indicative only. Any intending purchasers are advised to make necessary enquiries to satify themselves on all matters in this respect. Sa