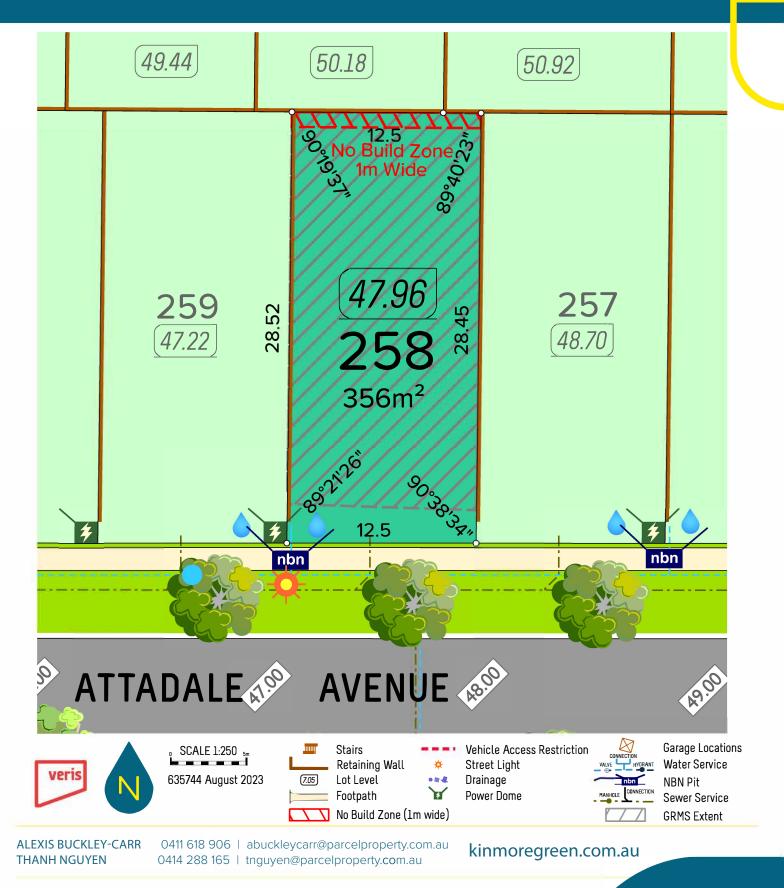

particulars, which are believed to be correct, they are in no way warranted by the selling agent or its clients in whole or in part and should not be construed as forming part of any contract. The particulars of this plan are supplied foridentification purposes only and shall not be taken as a representation in any aspect on the part of the vendor or its agents. Authorities should be consultedwhen services are contained within lot boundaries as building restrictions may apply. All retaining walls, services and associated easements are shownexaggerated for legibility. Trees are indicative only. Any intending purchasers are advised to make necessary enquiries to satify themselves on all matters in this respect. Sales Agent: Parcel Realty Pty Ltd (ABN 66 153 825 542). Licence number: 64283.



\*DISCLAIMER- Whilst every care has been taken with the preparation of these particulars, which are believed to be correct, they are in no way warranted by the selling agent or its clients in whole or in part and should not be construed as forming part of any contract. The particulars of this plan are supplied foridentification purposes only and shall not be taken as a representation in any aspect on the part of the vendor or its agents. Authorities should be consultedwhen services are contained within lot boundaries as building restrictions may apply. All retaining walls, services and associated easements are shownexaggerated for legibility. Trees are indicative only. Any intending purchasers are advised to make necessary enquiries to satify themselves on all matters in this respect. Sa