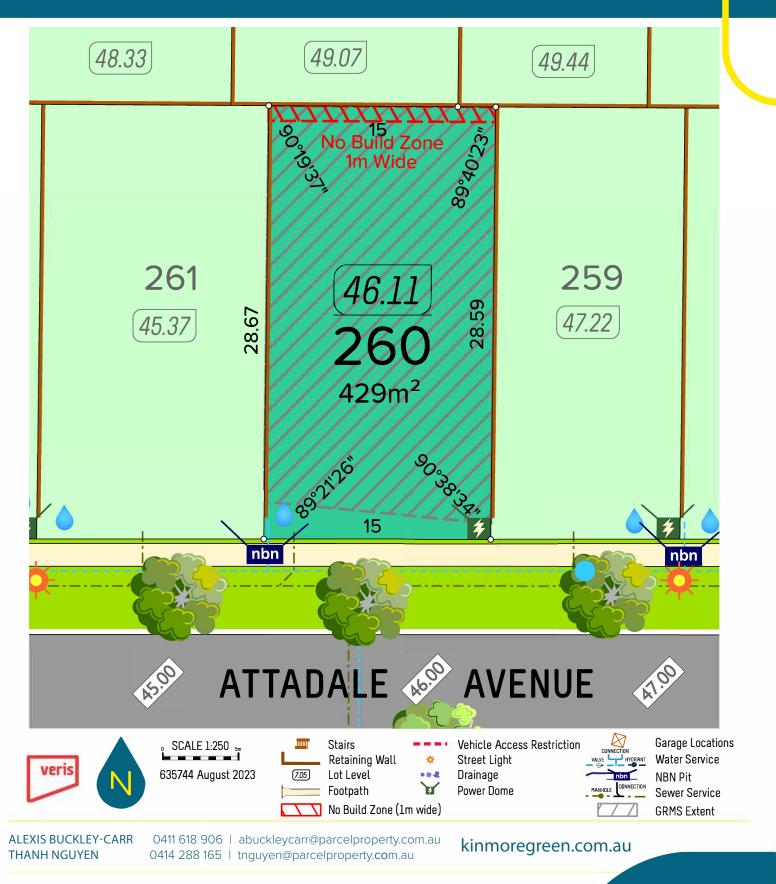

particulars, which are believed to be correct, they are in no way warranted by the selling agent or its clients in whole or in part and should not be construed as forming part of any contract. The particulars of this plan are supplied foridentification purposes only and shall not be taken as a representation in any aspect on the part of the vendor or its agents. Authorities should be consultedwhen services are contained within lot boundaries as building restrictions may apply. All retaining walls, services and associated easements are shownexaggerated for legibility. Trees are indicative only. Any intending purchasers are advised to make necessary enquiries to satify themselves on all matters in this respect. Sales Agent: Parcel Realty Pty Ltd (ABN 66 153 825 542). Licence number: 64283.



\*DISCLAIMER- Whilst every care has been taken with the preparation of these particulars, which are believed to be correct, they are in no way warranted by the selling agent or its clients in whole or in part and should not be construed as forming part of any contract. The particulars of this plan are supplied foridentification purposes only and shall not be taken as a representation in any aspect on the part of the vendor or its agents. Authorities should be consultedwhen services are contained within lot boundaries as building restrictions may apply. All retaining walls, services and associated easements are shownexaggerated for legibility. Trees are indicative only. Any intending purchasers are advised to make necessary enquiries to satify themselves on all matters in this respect. Sa