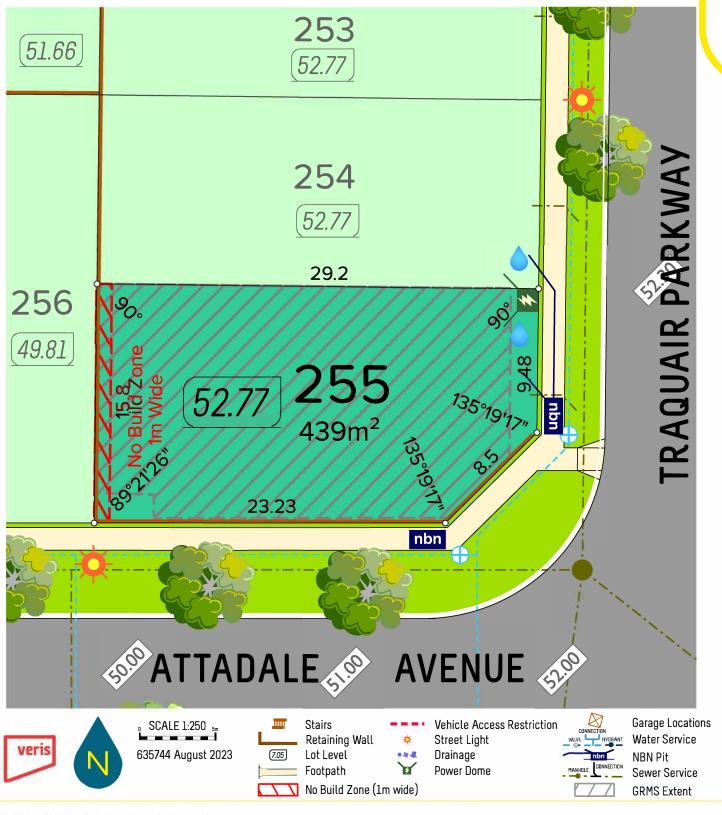

particulars, which are believed to be correct, they are in no way warranted by the selling agent or its clients in whole or in part and should not be construed as forming part of any contract. The particulars of this plan are supplied foridentification purposes only and shall not be taken as a representation in any aspect on the part of the vendor or its agents. Authorities should be consultedwhen services are contained within lot boundaries as building restrictions may apply. All retaining walls, services and associated easements are shownexaggerated for legibility. Trees are indicative only. Any intending purchasers are advised to make necessary enquiries to satify themselves on all matters in this respect. Sales Agent: Parcel Realty Pty Ltd (ABN 66 153 825 542). Licence number: 64283.



ALEXIS BUCKLEY-CARR THANH NGUYEN 0411 618 906 | abuckleycarr@parcelproperty.com.au 0414 288 165 | tnguyen@parcelproperty.com.au

kinmoregreen.com.au

\*DISCLAIMER- Whilst every care has been taken with the preparation of these particulars, which are believed to be correct, they are in no way warranted by the selling agent or its clients in whole or in part and should not be construed as forming part of any contract. The particulars of this plan are supplied foridentification purposes only and shall not be taken as a representation in any aspect on the part of the vendor or its agents. Authorities should be consultedwhen services are contained within lot boundaries as building restrictions may apply. All retaining walls, services and associated easements are shownexaggerated for legibilit