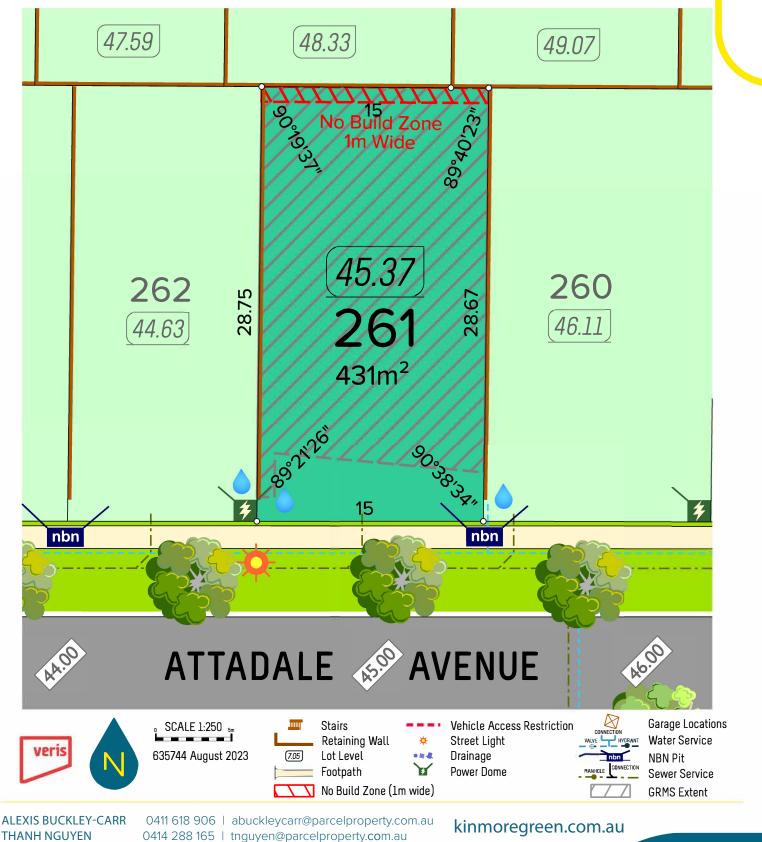

particulars, which are believed to be correct, they are in no way warranted by the selling agent or its clients in whole or in part and should not be construed as forming part of any contract. The particulars of this plan are supplied foridentification purposes only and shall not be taken as a representation in any aspect on the part of the vendor or its agents. Authorities should be consultedwhen services are contained within lot boundaries as building restrictions may apply. All retaining walls, services and associated easements are shownexaggerated for legibility. Trees are indicative only. Any intending purchasers are advised to make necessary enquiries to satify themselves on all matters in this respect. Sales Agent: Parcel Realty Pty Ltd (ABN 66 153 825 542). Licence number: 64283.



\*DISCLAIMER- Whilst every care has been taken with the preparation of these particulars, which are believed to be correct, they are in no way warranted by the selling agent or its clients in whole or in part and should not be construed as forming part of any contract. The particulars of this plan are supplied foridentification purposes only and shall not be taken as a representation in any aspect on the part of the vendor or its agents. Authorities should be consultedwhen services are contained within lot boundaries as building restrictions may apply. All retaining walls, services and associated easements are shownexaggerated for legibility. Trees are indicative only. Any intending purchasers are advised to make necessary enquiries to satify themselves on all matters in this respect. Sa