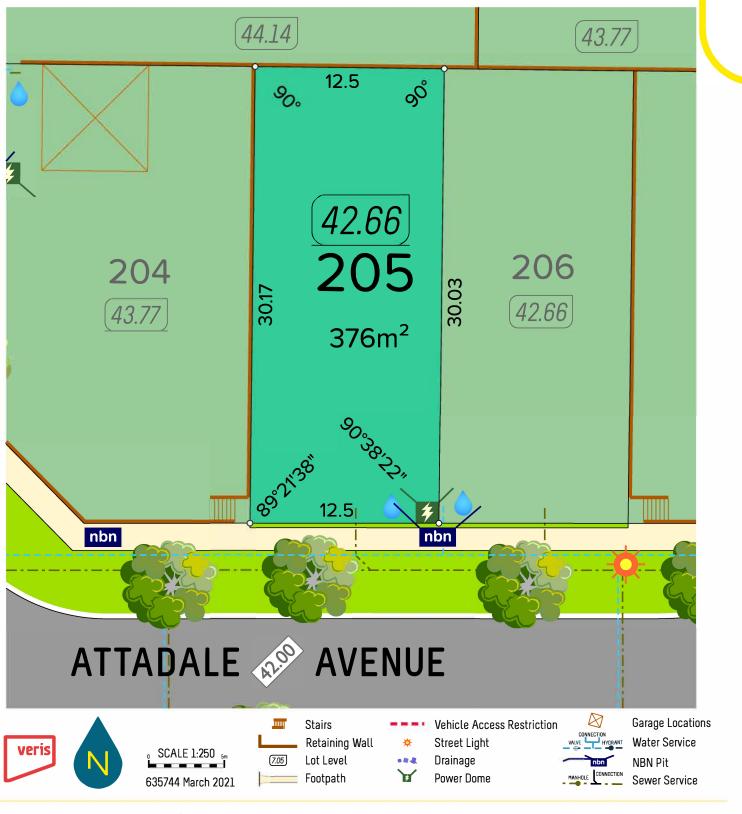

particulars, which are believed to be correct, they are in no way warranted by the selling agent or its clients in whole or in part and should not be construed as forming part of any contract. The particulars of this plan are supplied foridentification purposes only and shall not be taken as a representation in any aspect on the part of the vendor or its agents. Authorities should be consultedwhen services are contained within lot boundaries as building restrictions may apply. All retaining walls, services and associated easements are shownexaggerated for legibility. Trees are indicative only. Any intending purchasers are advised to make necessary enquiries to satify themselves on all matters inthis respect. Sales Agent: Parcel Realty Pty Ltd (ABN 66 153 825 542). Licence number: 64283.



ALEXIS BUCKLEY-CARR THANH NGUYEN 0411 618 906 | abuckleycarr@parcelproperty.com.au 0414 288 165 | tnguyen@parcelproperty.com.au

kinmoregreen.com.au

\*DISCLAIMER- Whilst every care has been taken with the preparation of these particulars, which are believed to be correct, they are in no way warranted by the selling agent or its clients in whole or in part and should not be construed as forming part of any contract. The particulars of this plan are supplied foridentification purposes only and shall not be taken as a representation in any aspect on the part of the vendor or its agents. Authorities should be consultedwhen services are contained within lot boundaries as building restrictions may apply. All retaining walls, services and associated easements are shownexaggerated for legibilit