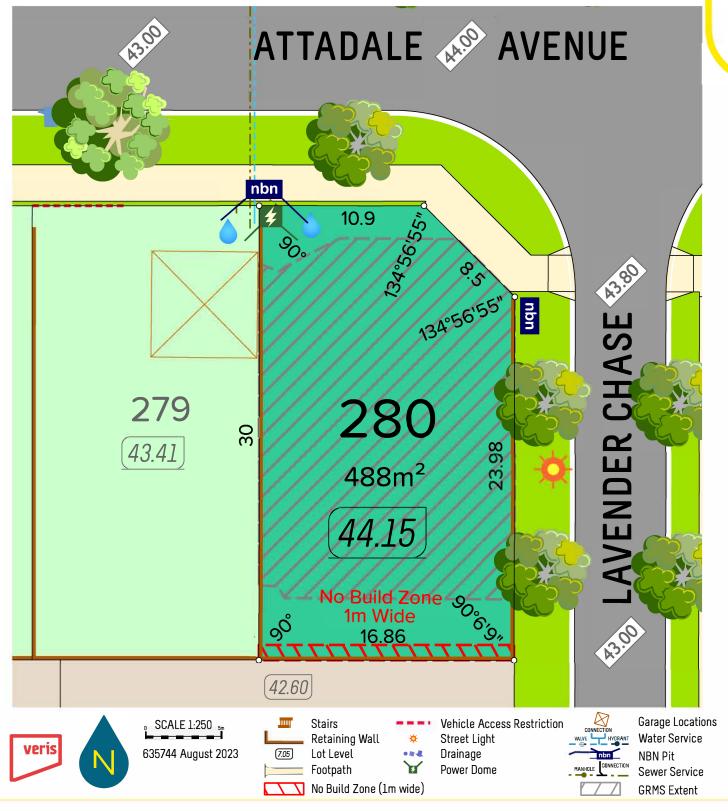

\*DISCLAIMER- Whilst every care has been taken with the preparation of these particulars, which are believed to be correct, they are in no way warranted by the selling agent or its clients in whole or in part and should not be construed as forming part of any contract. The particulars of this plan are supplied foridentification purposes only and shall not be taken as a representation in any aspect on the part of the vendor or its agents. Authorities should be consultedwhen services are contained within lot boundaries as building restrictions may apply. All retaining walls, services and associated easements are shownexaggerated for legibility. Trees are indicative only. Any intending purchasers are advised to make necessary enquiries to satify themselves on all matters in this respect. Sales Agent: Parcel Realty Pty Ltd (ABN 66 153 825 542). Licence number: 64283.