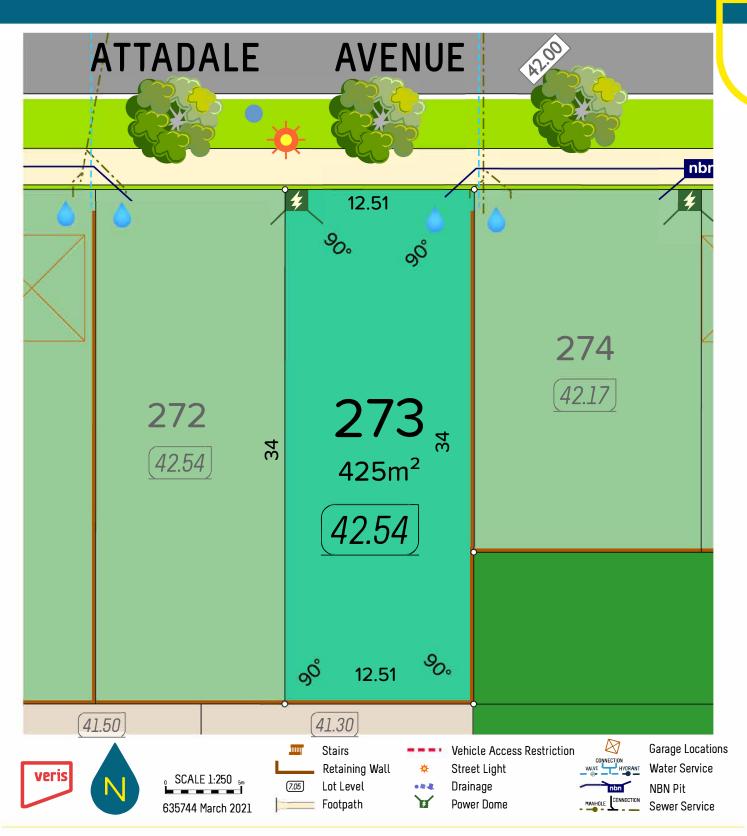

rticulars, which are believed to be correct, they are in no way warranted by the selling agent or its clients in whole or in part and should not be construed as forming part of any contract. The particulars of this plan are supplied foridentification purposes only and shall not be taken as a representation in any aspect on the part of the vendor or its agents. Authorities should be consultedwhen services are contained within lot boundaries as building restrictions may apply. All retaining walls, services and associated easements are shownexaggerated for legibility. Trees are indicative only. Any intending purchasers are advised to make necessary enquiries to satify themselves on all matters in this respect. Sales Agent: Parcel Realty Pty Ltd (ABN 66 153 825 542). Licence number: 64283.





0411 618 906 | abuckleycarr@parcelproperty.com.au 0414 288 165 | tnguyen@parcelproperty.com.au

kinmoregreen.com.au

\*DISCLAIMER- Whilst every care has been taken with the preparation of these particulars, which are believed to be correct, they are in no way warranted by the selling agent or its clients in whole or in part and should not be construed as forming part of any contract. The particulars of this plan are supplied foridentification purposes only and shall not be taken as a representation in any aspect on the part of the vendor or its agents. Authorities should be consultedwhen services are contained within lot boundaries as building restrictions may apply. All retaining walls, services and associated easements are shownexaggerated for legibility. Trees are indicative only. Any