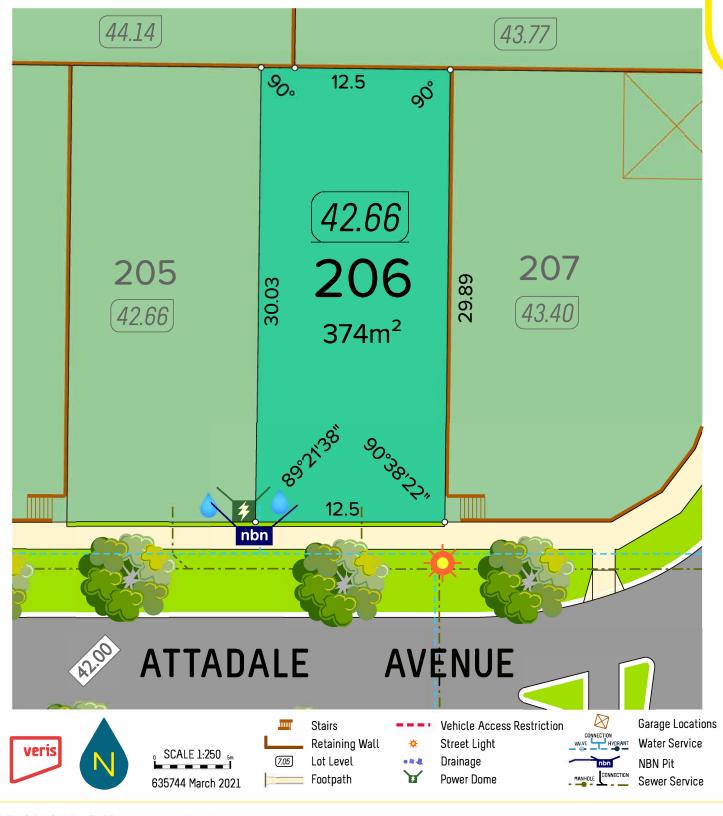

particulars, which are believed to be correct, they are in no way warranted by the selling agent or its clients in whole or in part and should not be construed as forming part of any contract. The particulars of this plan are supplied foridentification purposes only and shall not be taken as a representation in any aspect on the part of the vendor or its agents. Authorities should be consultedwhen services are contained within lot boundaries as building restrictions may apply. All retaining walls, services and associated easements are shownexaggerated for legibility. Trees are indicative only. Any intending purchasers are advised to make necessary enquiries to satify themselves on all matters inthis respect. Sales Agent: Parcel Realty Pty Ltd (ABN 66 153 825 542). Licence number: 64283.



ALEXIS BUCKLEY-CARR THANH NGUYEN 0411 618 906 | abuckleycarr@parcelproperty.com.au 0414 288 165 | tnguyen@parcelproperty.com.au

kinmoregreen.com.au

\*DISCLAIMER- Whilst every care has been taken with the preparation of these particulars, which are believed to be correct, they are in no way warranted by the selling agent or its clients in whole or in part and should not be construed as forming part of any contract. The particulars of this plan are supplied foridentification purposes only and shall not be taken as a representation in any aspect on the part of the vendor or its agents. Authorities should be consultedwhen services are contained within lot boundaries as building restrictions may apply. All retaining walls, services and associated easements are shownexaggerated for legibilit