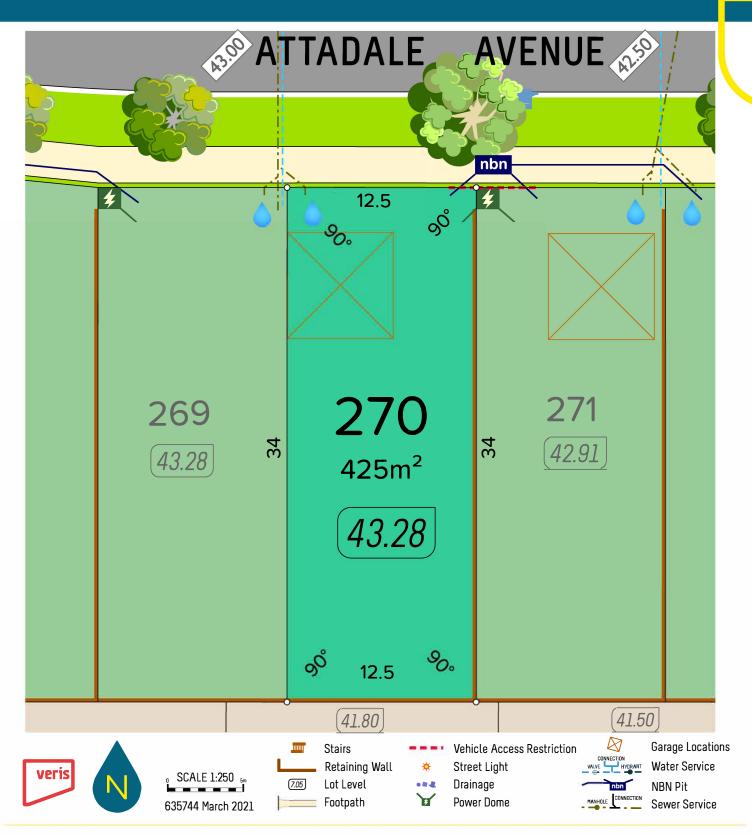

particulars, which are believed to be correct, they are in no way warranted by the selling agent or its clients in whole or in part and should not be construed as forming part of any contract. The particulars of this plan are supplied foridentification purposes only and shall not be taken as a representation in any aspect on the part of the vendor or its agents. Authorities should be consultedwhen services are contained within lot boundaries as building restrictions may apply. All retaining walls, services and associated easements are shownexaggerated for legibility. Trees are indicative only. Any intending purchasers are advised to make necessary enquiries to satify themselves on all matters inthis respect. Sales Agent: Parcel Realty Pty Ltd (ABN 66 153 825 542). Licence number: 64283.



ALEXIS BUCKLEY-CARR THANH NGUYEN 0411 618 906 | abuckleycarr@parcelproperty.com.au 0414 288 165 | tnguyen@parcelproperty.com.au

kinmoregreen.com.au

\*DISCLAIMER- Whilst every care has been taken with the preparation of these particulars, which are believed to be correct, they are in no way warranted by the selling agent or its clients in whole or in part and should not be construed as forming part of any contract. The particulars of this plan are supplied foridentification purposes only and shall not be taken as a representation in any aspect on the part of the vendor or its agents. Authorities should be consultedwhen services are contained within lot boundaries as building restrictions may apply. All retaining walls, services and associated easements are shownexaggerated for legibilit