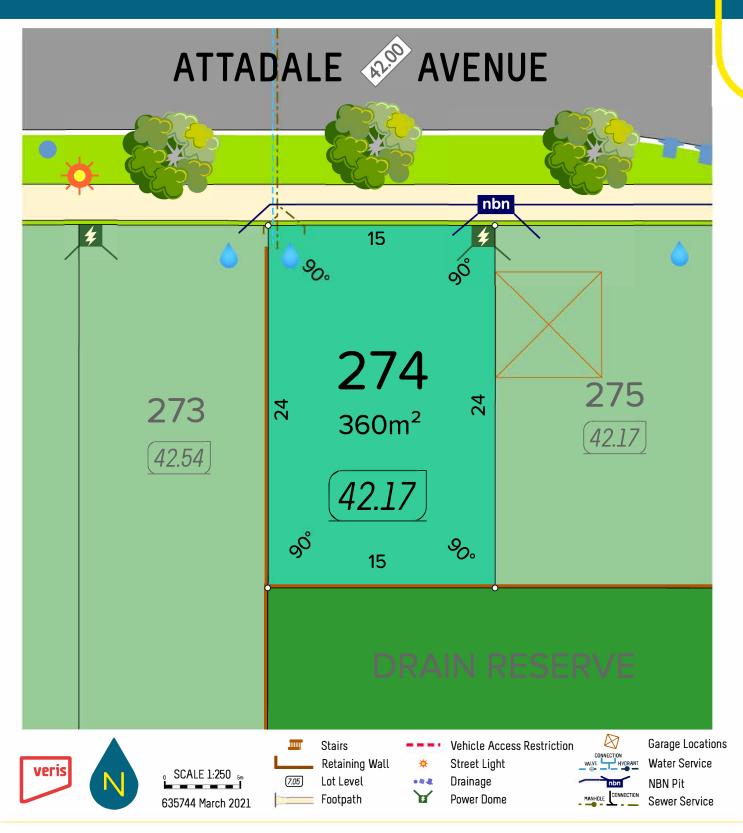

particulars, which are believed to be correct, they are in no way warranted by the selling agent or its clients in whole or in part and should not be construed as forming part of any contract. The particulars of this plan are supplied foridentification purposes only and shall not be taken as a representation in any aspect on the part of the vendor or its agents. Authorities should be consultedwhen services are contained within lot boundaries as building restrictions may apply. All retaining walls, services and associated easements are shownexaggerated for legibility. Trees are indicative only. Any intending purchasers are advised to make necessary enquiries to satify themselves on all matters in this respect. Sales Agent: Parcel Realty Pty Ltd (ABN 66 153 825 542). Licence number: 64283.



ALEXIS BUCKLEY-CARR THANH NGUYEN 0411 618 906 | abuckleycarr@parcelproperty.com.au 0414 288 165 | tnguyen@parcelproperty.com.au

kinmoregreen.com.au

\*DISCLAIMER- Whilst every care has been taken with the preparation of these particulars, which are believed to be correct, they are in no way warranted by the selling agent or its clients in whole or in part and should not be construed as forming part of any contract. The particulars of this plan are supplied foridentification purposes only and shall not be taken as a representation in any aspect on the part of the vendor or its agents. Authorities should be consultedwhen services are contained within lot boundaries as building restrictions may apply. All retaining walls, services and associated easements are shownexaggerated for legibilit