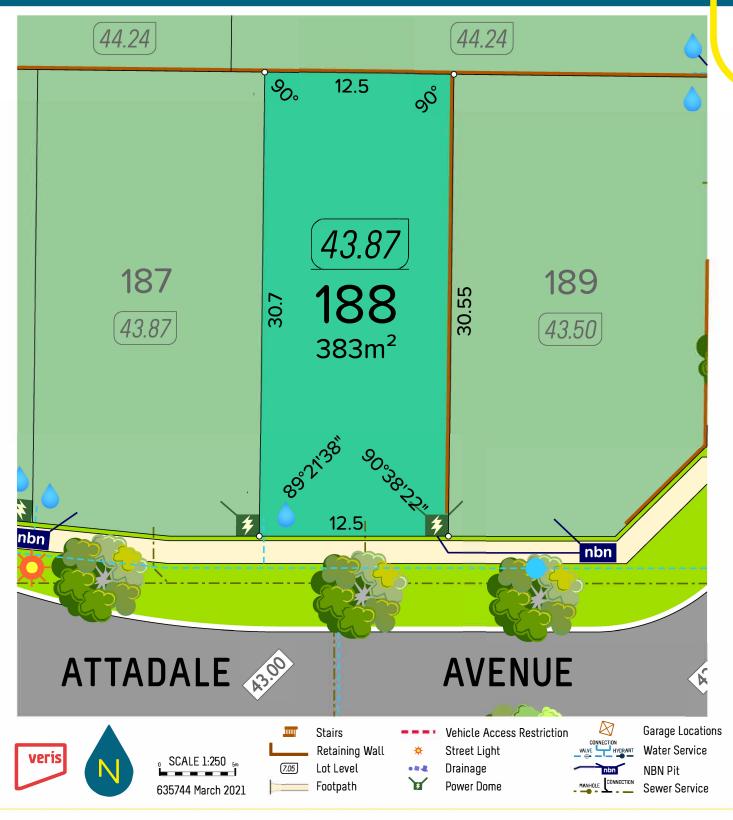

particulars, which are believed to be correct, they are in no way warranted by the selling agent or its clients in whole or in part and should not be construed as forming part of any contract. The particulars of this plan are supplied foridentification purposes only and shall not be taken as a representation in any aspect on the part of the vendor or its agents. Authorities should be consultedwhen services are contained within lot boundaries as building restrictions may apply. All retaining walls, services and associated easements are shownexaggerated for legibility. Trees are indicative only. Any intending purchasers are advised to make necessary enquiries to satify themselves on all matters inthis respect. Sales Agent: Parcel Realty Pty Ltd (ABN 66 153 825 542). Licence number: 64283.



ALEXIS BUCKLEY-CARR THANH NGUYEN 0411 618 906 | abuckleycarr@parcelproperty.com.au 0414 288 165 | tnguyen@parcelproperty.com.au

kinmoregreen.com.au

\*DISCLAIMER- Whilst every care has been taken with the preparation of these particulars, which are believed to be correct, they are in no way warranted by the selling agent or its clients in whole or in part and should not be construed as forming part of any contract. The particulars of this plan are supplied foridentification purposes only and shall not be taken as a representation in any aspect on the part of the vendor or its agents. Authorities should be consultedwhen services are contained within lot boundaries as building restrictions may apply. All retaining walls, services and associated easements are shownexaggerated for legibilit