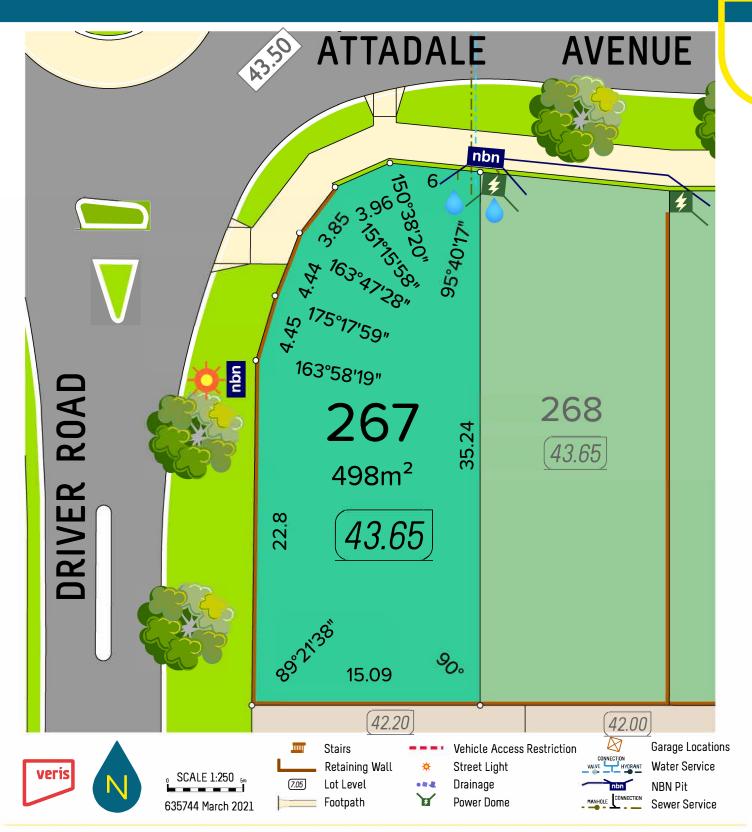

rticulars, which are believed to be correct, they are in no way warranted by the selling agent or its clients in whole or in part and should not be construed as forming part of any contract. The particulars of this plan are supplied foridentification purposes only and shall not be taken as a representation in any aspect on the part of the vendor or its agents. Authorities should be consultedwhen services are contained within lot boundaries as building restrictions may apply. All retaining walls, services and associated easements are shownexaggerated for legibility. Trees are indicative only. Any intending purchasers are advised to make necessary enquiries to satify themselves on all matters in this respect. Sales Agent: Parcel Realty Pty Ltd (ABN 66 153 825 542). Licence number: 64283.





0411 618 906 | abuckleycarr@parcelproperty.com.au 0414 288 165 | tnguyen@parcelproperty.com.au

kinmoregreen.com.au

\*DISCLAIMER- Whilst every care has been taken with the preparation of these particulars, which are believed to be correct, they are in no way warranted by the selling agent or its clients in whole or in part and should not be construed as forming part of any contract. The particulars of this plan are supplied foridentification purposes only and shall not be taken as a representation in any aspect on the part of the vendor or its agents. Authorities should be consultedwhen services are contained within lot boundaries as building restrictions may apply. All retaining walls, services and associated easements are shownexaggerated for legibility. Trees are indicative only. Any