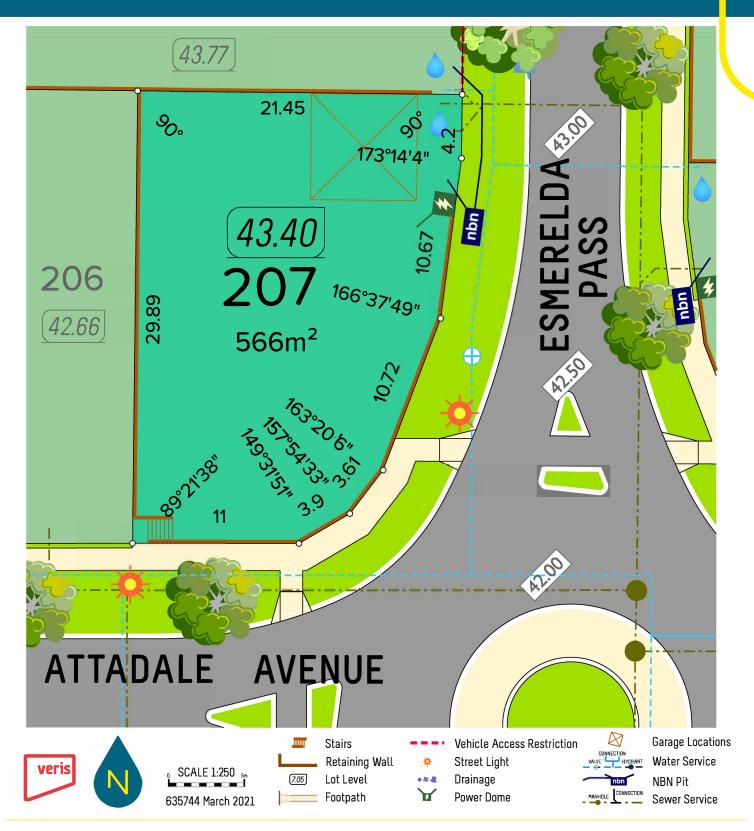

particulars, which are believed to be correct, they are in no way warranted by the selling agent or its clients in whole or in part and should not be construed as forming part of any contract. The particulars of this plan are supplied foridentification purposes only and shall not be taken as a representation in any aspect on the part of the vendor or its agents. Authorities should be consultedwhen services are contained within lot boundaries as building restrictions may apply. All retaining walls, services and associated easements are shownexaggerated for legibility. Trees are indicative only. Any intending purchasers are advised to make necessary enquiries to satify themselves on all matters inthis respect. Sales Agent: Parcel Realty Pty Ltd (ABN 66 153 825 542). Licence number: 64283.



ALEXIS BUCKLEY-CARR THANH NGUYEN 0411 618 906 | abuckleycarr@parcelproperty.com.au 0414 288 165 | tnguyen@parcelproperty.com.au

kinmoregreen.com.au

\*DISCLAIMER- Whilst every care has been taken with the preparation of these particulars, which are believed to be correct, they are in no way warranted by the selling agent or its clients in whole or in part and should not be construed as forming part of any contract. The particulars of this plan are supplied foridentification purposes only and shall not be taken as a representation in any aspect on the part of the vendor or its agents. Authorities should be consultedwhen services are contained within lot boundaries as building restrictions may apply. All retaining walls, services and associated easements are shownexaggerated for legibilit