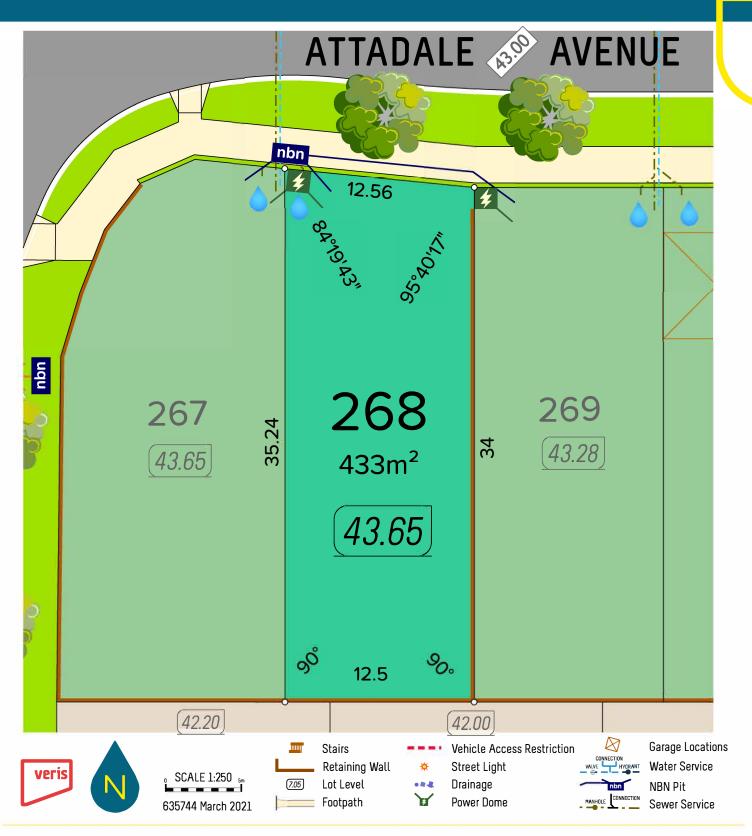

particulars, which are believed to be correct, they are in no way warranted by the selling agent or its clients in whole or in part and should not be construed as forming part of any contract. The particulars of this plan are supplied foridentification purposes only and shall not be taken as a representation in any aspect on the part of the vendor or its agents. Authorities should be consultedwhen services are contained within lot boundaries as building restrictions may apply. All retaining walls, services and associated easements are shownexaggerated for legibility. Trees are indicative only. Any intending purchasers are advised to make necessary enquiries to satify themselves on all matters in this respect. Sales Agent: Parcel Realty Pty Ltd (ABN 66 153 825 542). Licence number: 64283.



ALEXIS BUCKLEY-CARR THANH NGUYEN 0411 618 906 | abuckleycarr@parcelproperty.com.au 0414 288 165 | tnguyen@parcelproperty.com.au

kinmoregreen.com.au

\*DISCLAIMER- Whilst every care has been taken with the preparation of these particulars, which are believed to be correct, they are in no way warranted by the selling agent or its clients in whole or in part and should not be construed as forming part of any contract. The particulars of this plan are supplied foridentification purposes only and shall not be taken as a representation in any aspect on the part of the vendor or its agents. Authorities should be consultedwhen services are contained within lot boundaries as building restrictions may apply. All retaining walls, services and associated easements are shownexaggerated for legibilit