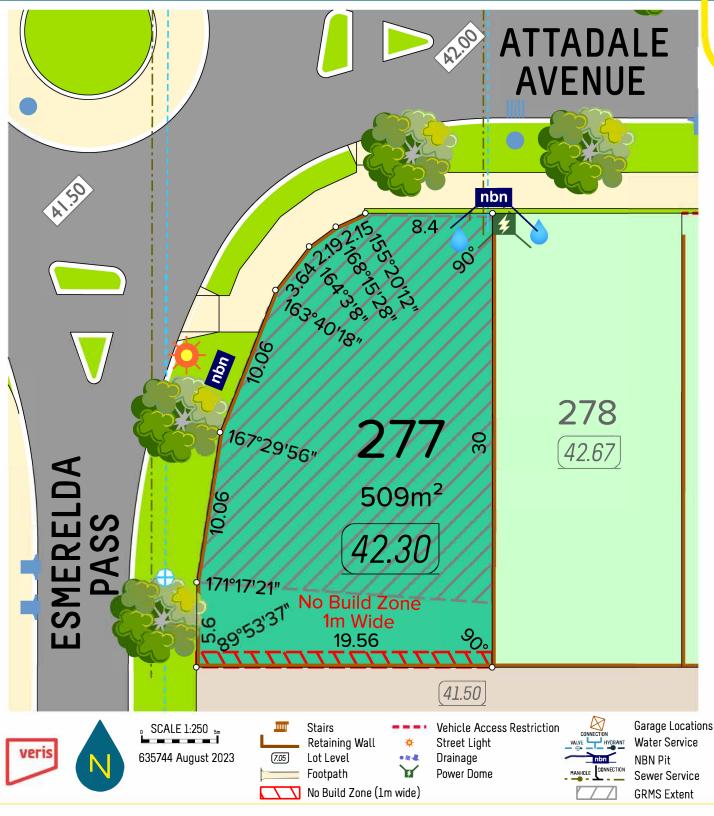

articulars, which are believed to be correct, they are in no way warranted by the selling agent or its clients in whole or in part and should not be construed as forming part of any contract. The particulars of this plan are supplied foridentification purposes only and shall not be taken as a representation in any aspect on the part of the vendor or its agents. Authorities should be consultedwhen services are contained within lot boundaries as building restrictions may apply. All retaining walls, services and associated easements are shownexaggerated for legibility. Trees are indicative only. Any intending purchasers are advised to make necessary enquiries to satify themselves on all matters inthis respect. Sales Agent: Parcel Realty Pty Ltd (ABN 66 153 825 542). Licence number: 64283.





0411 618 906 | abuckleycarr@parcelproperty.com.au 0414 288 165 | tnguyen@parcelproperty.com.au

kinmoregreen.com.au

\*DISCLAIMER- Whilst every care has been taken with the preparation of these particulars, which are believed to be correct, they are in no way warranted by the selling agent or its clients in whole or in part and should not be construed as forming part of any contract. The particulars of this plan are supplied foridentification purposes only and shall not be taken as a representation in any aspect on the part of the vendor or its agents. Authorities should be consultedwhen services are contained within lot boundaries as building restrictions may apply. All retaining walls, services and associated easements are shownexaggerated for legibility. Trees are indicative only. Any