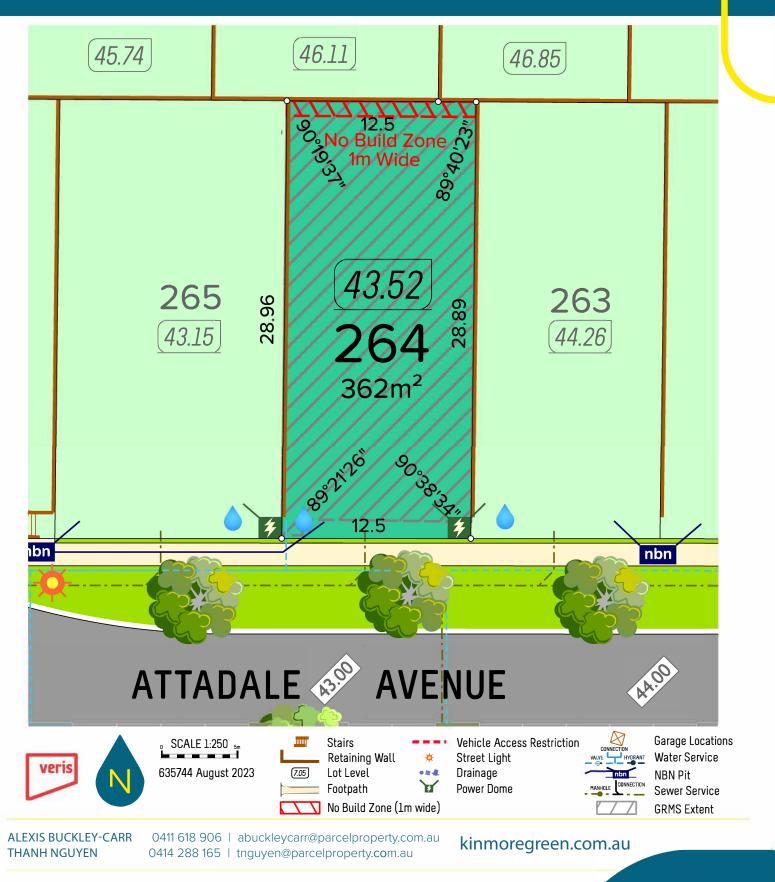

particulars, which are believed to be correct, they are in no way warranted by the selling agent or its clients in whole or in part and should not be construed as forming part of any contract. The particulars of this plan are supplied foridentification purposes only and shall not be taken as a representation in any aspect on the part of the vendor or its agents. Authorities should be consultedwhen services are contained within lot boundaries as building restrictions may apply. All retaining walls, services and associated easements are shownexaggerated for legibility. Trees are indicative only. Any intending purchasers are advised to make necessary enquiries to satify themselves on all matters in this respect. Sales Agent: Parcel Realty Pty Ltd (ABN 66 153 825 542). Licence number: 64283.



\*DISCLAIMER- Whilst every care has been taken with the preparation of these particulars, which are believed to be correct, they are in no way warranted by the selling agent or its clients in whole or in part and should not be construed as forming part of any contract. The particulars of this plan are supplied foridentification purposes only and shall not be taken as a representation in any aspect on the part of the vendor or its agents. Authorities should be consultedwhen services are contained within lot boundaries as building restrictions may apply. All retaining walls, services and associated easements are shownexaggerated for legibility. Trees are indicative only. Any intending purchasers are advised to make necessary enquiries to satify themselves on all matters in this respect. Sa