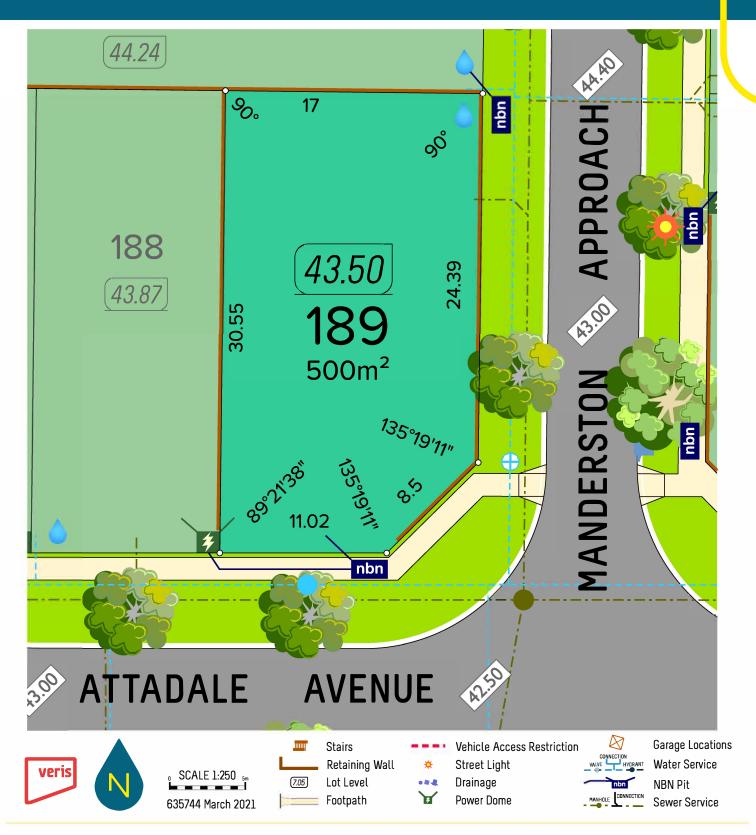

particulars, which are believed to be correct, they are in no way warranted by the selling agent or its clients in whole or in part and should not be construed as forming part of any contract. The particulars of this plan are supplied foridentification purposes only and shall not be taken as a representation in any aspect on the part of the vendor or its agents. Authorities should be consultedwhen services are contained within lot boundaries as building restrictions may apply. All retaining walls, services and associated easements are shownexaggerated for legibility. Trees are indicative only. Any intending purchasers are advised to make necessary enquiries to satify themselves on all matters in this respect. Sales Agent: Parcel Realty Pty Ltd (ABN 66 153 825 542). Licence number: 64283.



ALEXIS BUCKLEY-CARR THANH NGUYEN 0411 618 906 | abuckleycarr@parcelproperty.com.au 0414 288 165 | tnguyen@parcelproperty.com.au

kinmoregreen.com.au

\*DISCLAIMER- Whilst every care has been taken with the preparation of these particulars, which are believed to be correct, they are in no way warranted by the selling agent or its clients in whole or in part and should not be construed as forming part of any contract. The particulars of this plan are supplied foridentification purposes only and shall not be taken as a representation in any aspect on the part of the vendor or its agents. Authorities should be consultedwhen services are contained within lot boundaries as building restrictions may apply. All retaining walls, services and associated easements are shownexaggerated for legibilit