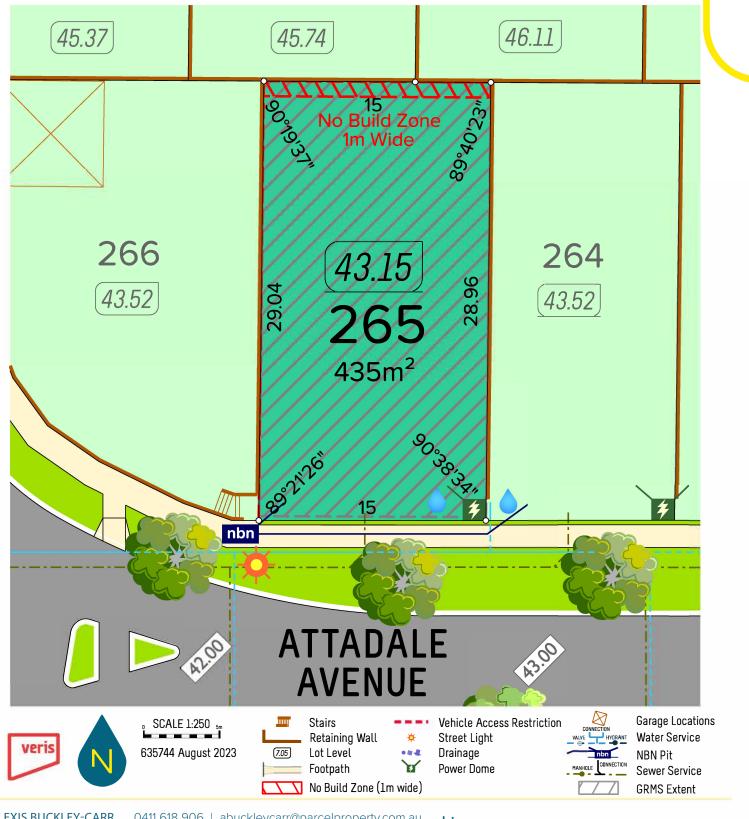

particulars, which are believed to be correct, they are in no way warranted by the selling agent or its clients in whole or in part and should not be construed as forming part of any contract. The particulars of this plan are supplied foridentification purposes only and shall not be taken as a representation in any aspect on the part of the vendor or its agents. Authorities should be consultedwhen services are contained within lot boundaries as building restrictions may apply. All retaining walls, services and associated easements are shownexaggerated for legibility. Trees are indicative only. Any intending purchasers are advised to make necessary enquiries to satify themselves on all matters in this respect. Sales Agent: Parcel Realty Pty Ltd (ABN 66 153 825 542). Licence number: 64283.



 ALEXIS BUCKLEY-CARR
 0411 618 90

 THANH NGUYEN
 0414 288 10

0411 618 906 | abuckleycarr@parcelproperty.com.au0414 288 165 | tnguyen@parcelproperty.com.au

kinmoregreen.com.au

\*DISCLAIMER- Whilst every care has been taken with the preparation of these particulars, which are believed to be correct, they are in no way warranted by the selling agent or its clients in whole or in part and should not be construed as forming part of any contract. The particulars of this plan are supplied foridentification purposes only and shall not be taken as a representation in any aspect on the part of the vendor or its agents. Authorities should be consultedwhen services are contained within lot boundaries as building restrictions may apply. All retaining walls, services and associated easements are s