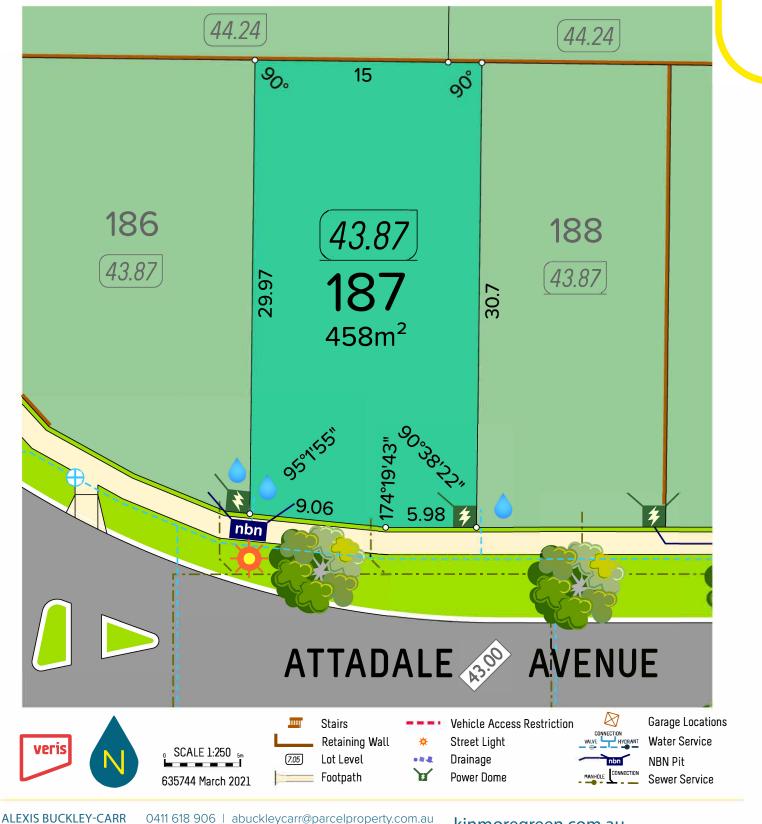

particulars, which are believed to be correct, they are in no way warranted by the selling agent or its clients in whole or in part and should not be construed as forming part of any contract. The particulars of this plan are supplied foridentification purposes only and shall not be taken as a representation in any aspect on the part of the vendor or its agents. Authorities should be consultedwhen services are contained within lot boundaries as building restrictions may apply. All retaining walls, services and associated easements are shownexaggerated for legibility. Trees are indicative only. Any intending purchasers are advised to make necessary enquiries to satify themselves on all matters in this respect. Sales Agent: Parcel Realty Pty Ltd (ABN 66 153 825 542). Licence number: 64283.



THANH NGUYEN

0411 618 906 | abuckleycarr@parcelproperty.com.au 0414 288 165 | tnguyen@parcelproperty.com.au

kinmoregreen.com.au

\*DISCLAIMER- Whilst every care has been taken with the preparation of these particulars, which are believed to be correct, they are in no way warranted by the selling agent or its clients in whole or in part and should not be construed as forming part of any contract. The particulars of this plan are supplied foridentification purposes only and shall not be taken as a representation in any aspect on the part of the vendor or its agents. Authorities should be consultedwhen services are contained within lot boundaries as building restrictions may apply. All retaining walls, services and associated easements are shownexaggerated for legibility. Trees are indica