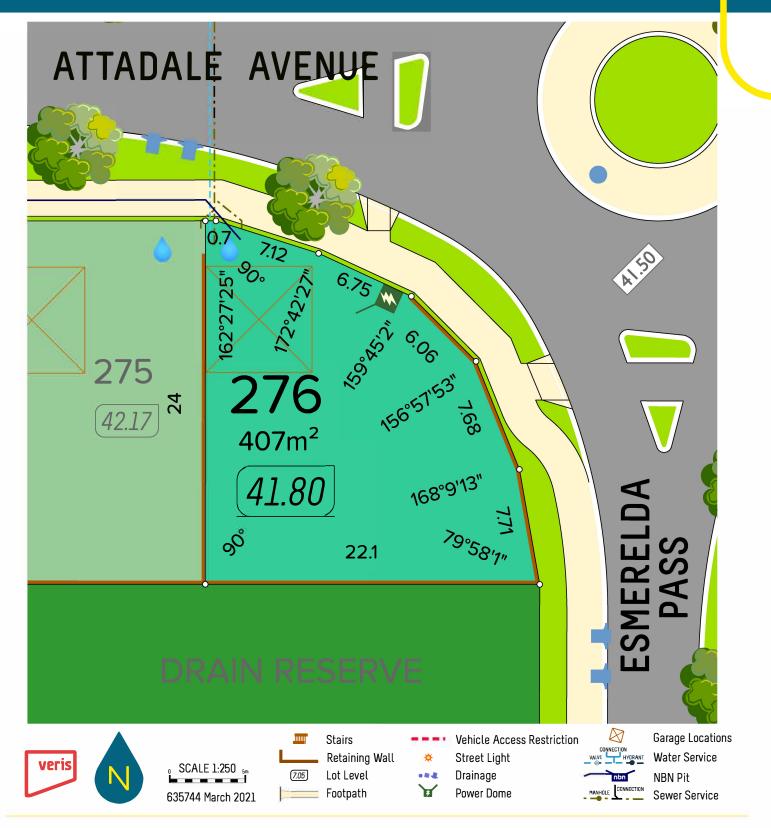

the selling agent or its clients in whole or in part and should not be construed as forming part of any contract. The particulars of this plan are supplied foridentification purposes only and shall not be taken as a representation in any aspect on the part of the vendor or its agents. Authorities should be consultedwhen services are contained within lot boundaries as building restrictions may apply. All retaining walls, services and associated easements are shownexaggerated for legibility. Trees are indicative only. Any intending purchasers are advised to make necessary enquiries to satify themselves on all matters inthis respect. Sales Agent: Parcel Realty Pty Ltd (ABN 66 153 825 542). Licence number: 64283.

0414 288 165 | tnguyen@parcelproperty.com.au

THANH NGUYEN

moregreen.com.au





0411 618 906 | abuckleycarr@parcelproperty.com.au 0414 288 165 | tnguyen@parcelproperty.com.au

kinmoregreen.com.au

\*DISCLAIMER- Whilst every care has been taken with the preparation of these particulars, which are believed to be correct, they are in no way warranted by the selling agent or its clients in whole or in part and should not be construed as forming part of any contract. The particulars of this plan are supplied foridentification purposes only and shall not be taken as a representation in any aspect on the part of the vendor or its agents. Authorities should be consultedwhen services are contained within lot boundaries as building restrictions may apply. All retaining walls, services and associated easements are shownexaggerated for legibility. Trees are indicative only. Any