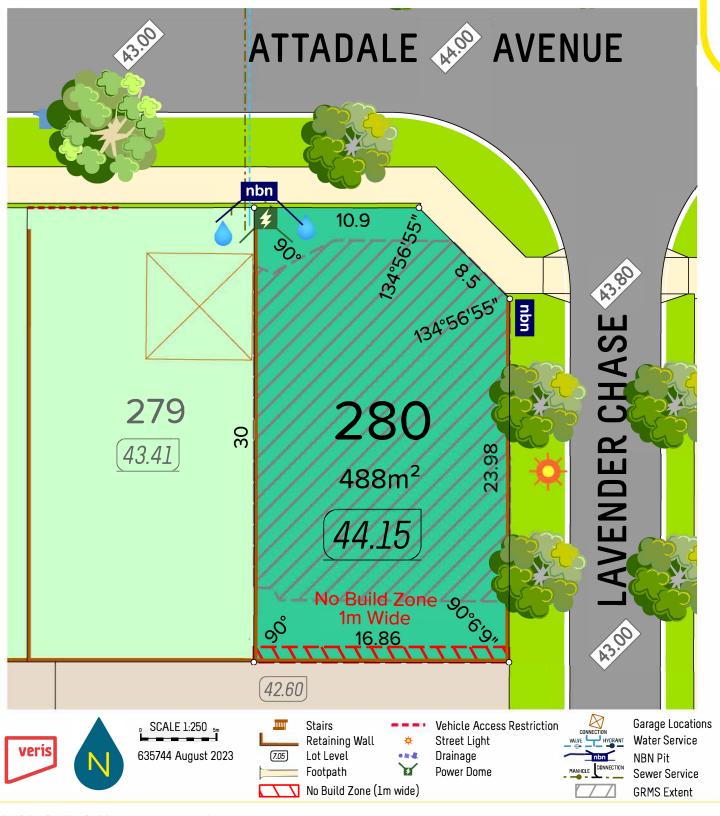

ars, which are believed to be correct, they are in no way warranted by the selling agent or its clients in whole or in part and should not be construed as forming part of any contract. The particulars of this plan are supplied foridentification purposes only and shall not be taken as a representation in any aspect on the part of the vendor or its agents. Authorities should be consultedwhen services are contained within lot boundaries as building restrictions may apply. All retaining walls, services and associated easements are shownexaggerated for legibility. Trees are indicative only. Any intending purchasers are advised to make necessary enquiries to satify themselves on all matters inthis respect. Sales Agent: Parcel Realty Pty Ltd (ABN 66 153 825 542). Licence number: 64283.

parcel.



ALEXIS BUCKLEY-CARR THANH NGUYEN

0411 618 906 | abuckleycarr@parcelproperty.com.au 0414 288 165 | tnguyen@parcelproperty.com.au



THANH NGUYEN

0411 618 906 | abuckleycarr@parcelproperty.com.au 0414 288 165 | tnguyen@parcelproperty.com.au



ALEXIS BUCKLEY-CARR THANH NGUYEN

0411 618 906 | abuckleycarr@parcelproperty.com.au 0414 288 165 | tnguyen@parcelproperty.com.au



ALEXIS BUCKLEY-CARR THANH NGUYEN

0411 618 906 | abuckleycarr@parcelproperty.com.au 0414 288 165 | tnguyen@parcelproperty.com.au



ALEXIS BUCKLEY-CARR THANH NGUYEN 0411 618 906 | abuckleycarr@parcelproperty.com.au 0414 288 165 | tnguyen@parcelproperty.com.au



ALEXIS BUCKLEY-CARR THANH NGUYEN

0411 618 906 | abuckleycarr@parcelproperty.com.au 0414 288 165 | tnguyen@parcelproperty.com.au



ALEXIS BUCKLEY-CARR THANH N