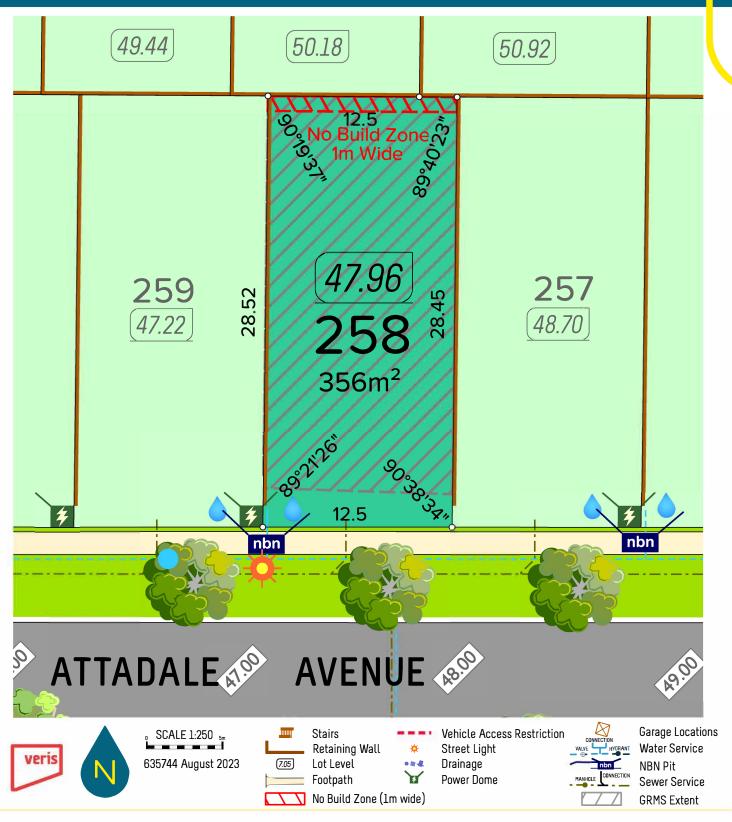

ces are contained within lot boundaries as building restrictions may apply. All retaining walls, services and associated easements are shownexaggerated for legibility. Trees are indicative only. Any intending purchasers are advised to make necessary enquiries to satify themselves on all matters inthis respect. Sales Agent: Parcel Realty Pty Ltd (ABN 66 153 825 542). Licence number: 64283.

parcel.



ALEXIS BUCKLEY-CARR THANH NGUYEN

0411 618 906 | abuckleycarr@parcelproperty.com.au 0414 288 165 | tnguyen@parcelproperty.com.au





ALEXIS BUCKLEY-CARR THANH NGUYEN

0411 618 906 | abuckleycarr@parcelproperty.com.au 0414 288 165 | tnguyen@parcelproperty.com.au



ALEXIS BUCKLEY-CARR THANH NGUYEN

O411 618 906 | abuckleycarr@parcelproperty.com.au O414 288 165 | tnguyen@parcelproperty.com.au



ALEXIS BUCKLEY-CARR THANH NGUYEN

0411 618 906 | abuckleycarr@parcelproperty.com.au 0414 288 165 | tnguyen@parcelproperty.com.au



ALEXIS BUCKLEY-CARR THANH NGUYEN

0411 618 906 | abuckleycarr@parcelproperty.com.au 0414 288 165 | tnguyen@parcelproperty.com.au



ALEXIS BUCKLEY-CARR THANH NGUYEN

0411 618 906 | abuckleycarr@parcelproperty.com.au 0414 288 165 | tnguyen@parcelproperty.com.au



ALEXIS BUCKLEY-CARR THANH NGUYEN

0411 618 906 | abuckleycarr@parcelproperty.com.au 0414 288 165 | tnguyen@parcelproperty.com.au



ALEXIS BUCKLEY-CARR THANH NGUYEN 0411 618 906 | abuckleycarr@parcelproperty.com.au 0414 288 165 | tnguyen@parcelproperty.com.au



ALEXIS BUCKLEY-CARR THANH NGUYEN

0411 618 906 | abuckleycarr@parcelproperty.com.au 0414 288 165 | tnguyen@parcelproperty.com.au



ALEXIS