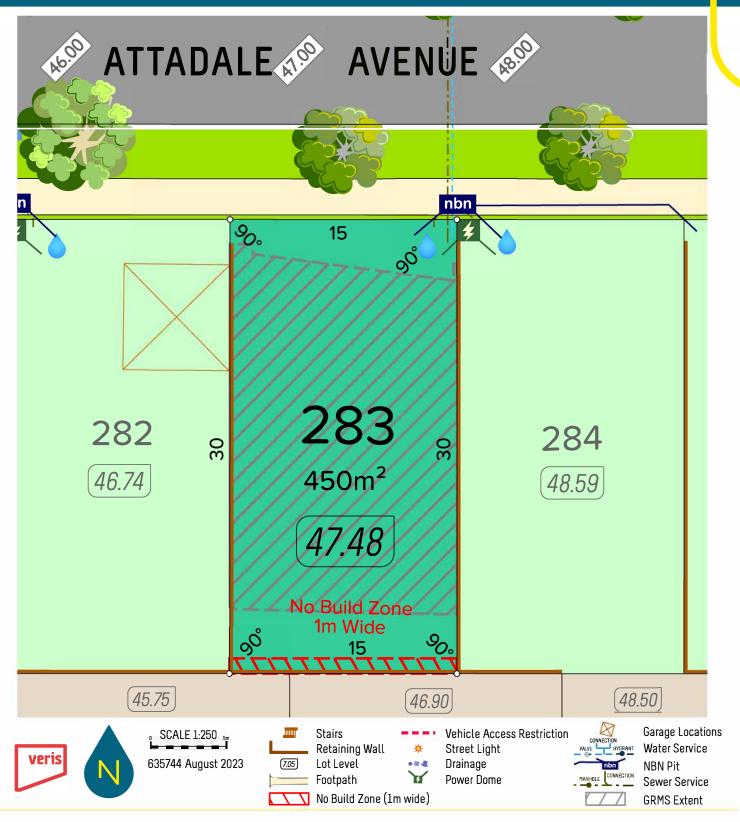

be consultedwhen services are contained within lot boundaries as building restrictions may apply. All retaining walls, services and associated easements are shownexaggerated for legibility. Trees are indicative only. Any intending purchasers are advised to make necessary enquiries to satify themselves on all matters inthis respect. Sales Agent: Parcel Realty Pty Ltd (ABN 66 153 825 542). Licence number: 64283.

parcel.



ALEXIS BUCKLEY-CARR THANH NGUYEN

0411 618 906 | abuckleycarr@parcelproperty.com.au 0414 288 165 | tnguyen@parcelproperty.com.au



THANH NGUYEN

0411 618 906 | abuckleycarr@parcelproperty.com.au 0414 288 165 | tnguyen@parcelproperty.com.au



ALEXIS BUCKLEY-CARR THANH NGUYEN

0411 618 906 | abuckleycarr@parcelproperty.com.au 0414 288 165 | tnguyen@parcelproperty.com.au



ALEXIS BUCKLEY-CARR THANH NGUYEN

0411 618 906 | abuckleycarr@parcelproperty.com.au 0414 288 165 | tnguyen@parcelproperty.com.au



ALEXIS BUCKLEY-CARR THANH NGUYEN 0411 618 906 | abuckleycarr@parcelproperty.com.au 0414 288 165 | tnguyen@parcelproperty.com.au



ALEXIS BUCKLEY-CARR THANH NGUYEN

0411 618 906 | abuckleycarr@parcelproperty.com.au 0414 288 165 | tnguyen@parcelproperty.com.au



ALEXIS BUCKLEY-CARR THANH NGUYEN

0411 618 906 | abuckleycarr@parcelproperty.com.au 0414 288 165 | tnguyen@parcelproperty.com.au



\*DISCLAIMER- Whilst every care has been taken with the preparation of these particulars, which are believed to be correct, they are in no way warranted by the selling agent or its clients in whole or in part and should not be construed as forming part of any contract. T