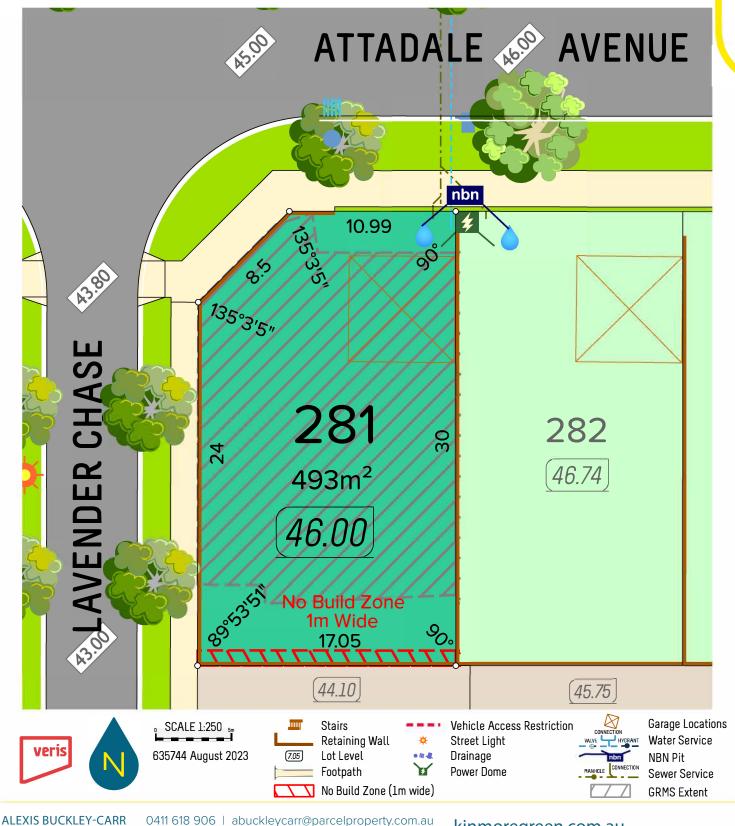

ld not be construed as forming part of any contract. The particulars of this plan are supplied foridentification purposes only and shall not be taken as a representation in any aspect on the part of the vendor or its agents. Authorities should be consultedwhen services are contained within lot boundaries as building restrictions may apply. All retaining walls, services and associated easements are shownexaggerated for legibility. Trees are indicative only. Any intending purchasers are advised to make necessary enquiries to satify themselves on all matters inthis respect. Sales Agent: Parcel Realty Pty Ltd (ABN 66 153 825 542). Licence number: 64283.

parcel.



ALEXIS BUCKLEY-CARR THANH NGUYEN

0411 618 906 | abuckleycarr@parcelproperty.com.au 0414 288 165 | tnguyen@parcelproperty.com.au



THANH NGUYEN

0411 618 906 | abuckleycarr@parcelproperty.com.au 0414 288 165 | tnguyen@parcelproperty.com.au



ALEXIS BUCKLEY-CARR THANH NGUYEN

0411 618 906 | abuckleycarr@parcelproperty.com.au 0414 288 165 | tnguyen@parcelproperty.com.au



ALEXIS BUCKLEY-CARR THANH NGUYEN

0411 618 906 | abuckleycarr@parcelproperty.com.au 0414 288 165 | tnguyen@parcelproperty.com.au



ALEXIS BUCKLEY-CARR THANH NGUYEN 0411 618 906 | abuckleycarr@parcelproperty.com.au 0414 288 165 | tnguyen@parcelproperty.com.au



ALEXIS BUCKLEY-CARR THANH NGUYEN

0411 618 906 | abuckleycarr@parcelproperty.com.au 0414 288 165 | tnguyen@parcelproperty.com.au



ALEXIS BUCKLEY-CARR THANH NGUYEN

0411 618 906 | abuckleycarr@parcelproperty.com.au 0414 288 165 | tnguyen@parcelproperty.com.au



\*DISCLAIMER- Whilst every