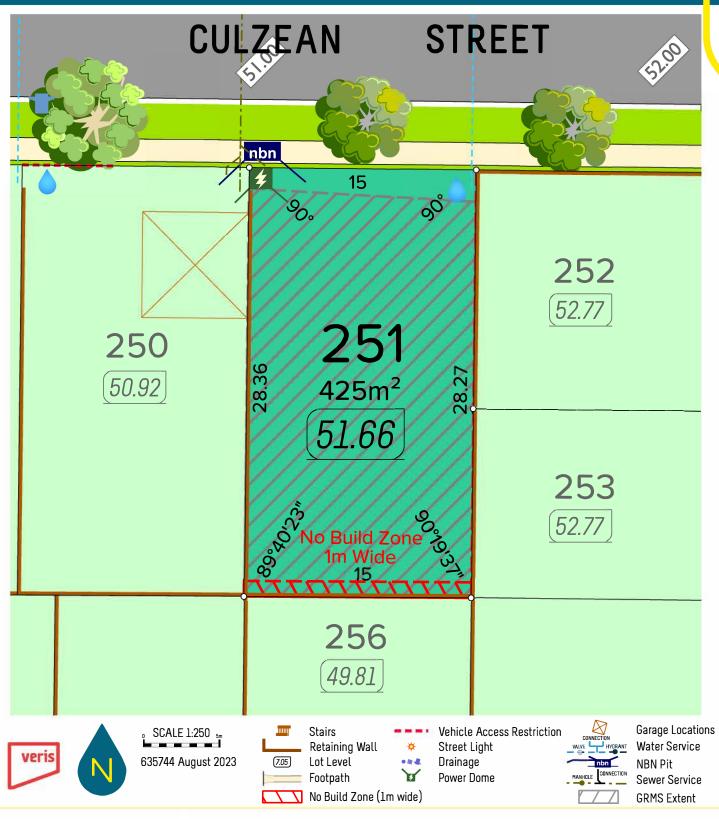

ich are believed to be correct, they are in no way warranted by the selling agent or its clients in whole or in part and should not be construed as forming part of any contract. The particulars of this plan are supplied foridentification purposes only and shall not be taken as a representation in any aspect on the part of the vendor or its agents. Authorities should be consultedwhen services are contained within lot boundaries as building restrictions may apply. All retaining walls, services and associated easements are shownexaggerated for legibility. Trees are indicative only. Any intending purchasers are advised to make necessary enquiries to satify themselves on all matters in this respect. Sales Agent: Parcel Realty Pty Ltd (ABN 66 153 825 542). Licence number: 64283.

KINMORE GREEN



ALEXIS BUCKLEY-CARR THANH NGUYEN 0411 618 906 | abuckleycarr@parcelproperty.com.au 0414 288 165 | tnguyen@parcelproperty.com.au

kinmoregreen.com.au

\*DISCLAIMER- Whilst every care has been taken with the preparation of these particulars, which are believed to be correct, they are in no way warranted by the selling agent or its clients in whole or in part and should not be construed as forming part of any contract. The particulars of this plan are supplied foridentification purposes only and shall not be taken as a representation in any aspect on the part of the vendor or its agents. Authorities should be consultedwhen services are contained within lot boundaries as building restrictions may apply. All retaining walls, services and associated easements are shownexaggerated for legibilit