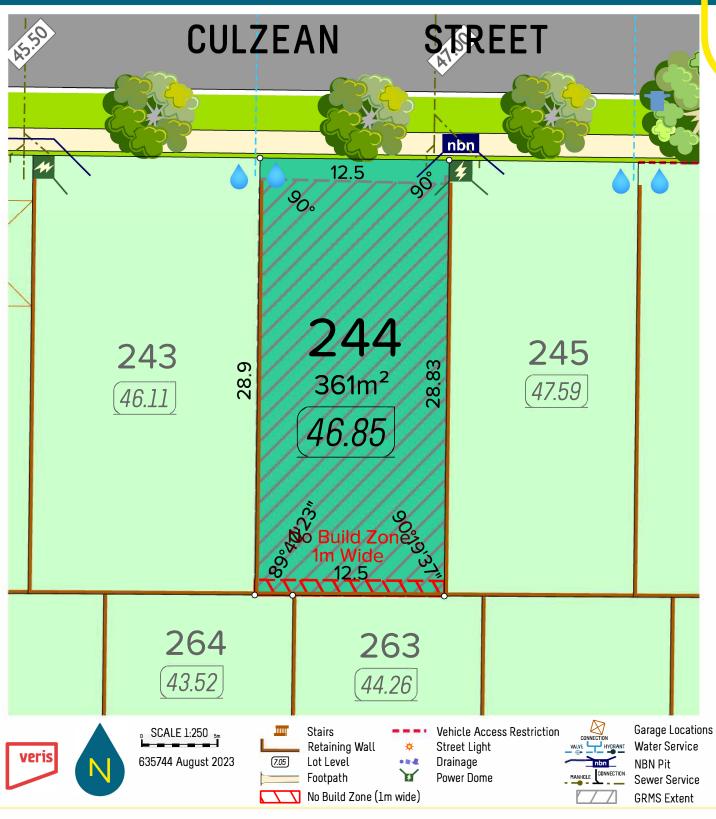

\*DISCLAIMER- Whilst every care has been taken with the preparation of these particulars, which are believed to be correct, they are in no way warranted by the selling agent or its clients in whole or in part and should not be construed as forming part of any contract. The particulars of this plan are supplied foridentification purposes only and shall not be taken as a representation in any aspect on the part of the vendor or its agents. Authorities should be consultedwhen services are contained within lot boundaries as building restrictions may apply. All retaining walls, services and associated easements are shownexaggerated for legibility. Trees are indicative only. Any intending purchasers are advised to make necessary enquiries to satify themselves on all matters in this respect. Sales Agent: Parcel Realty Pty Ltd (ABN 66 153 825 542). Licence number: 64283.