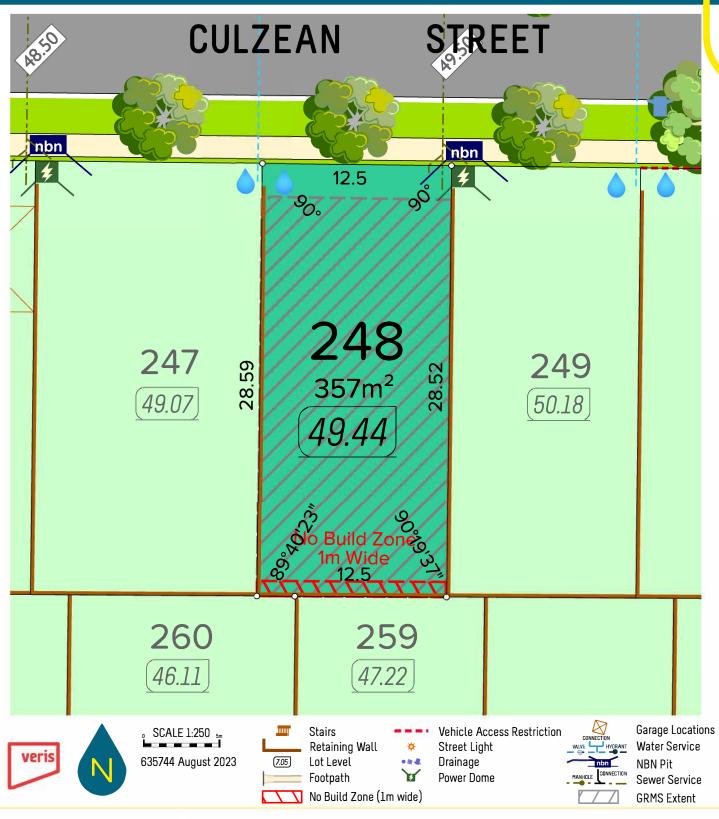

\*DISCLAIMER- Whilst every care has been taken with the preparation of these particulars, which are believed to be correct, they are in no way warranted by the selling agent or its clients in whole or in part and should not be construed as forming part of any contract. The particulars of this plan are supplied foridentification purposes only and shall not be taken as a representation in any aspect on the part of the vendor or its agents. Authorities should be consultedwhen services are contained within lot boundaries as building restrictions may apply. All retaining walls, services and associated easements are shownexaggerated for legibility. Trees are indicative only. Any intending purchasers are advised to make necessary enquiries to satify themselves on all matters in this respect. Sales Agent: Parcel Realty Pty Ltd (ABN 66 153 825 542). Licence number: 64283.