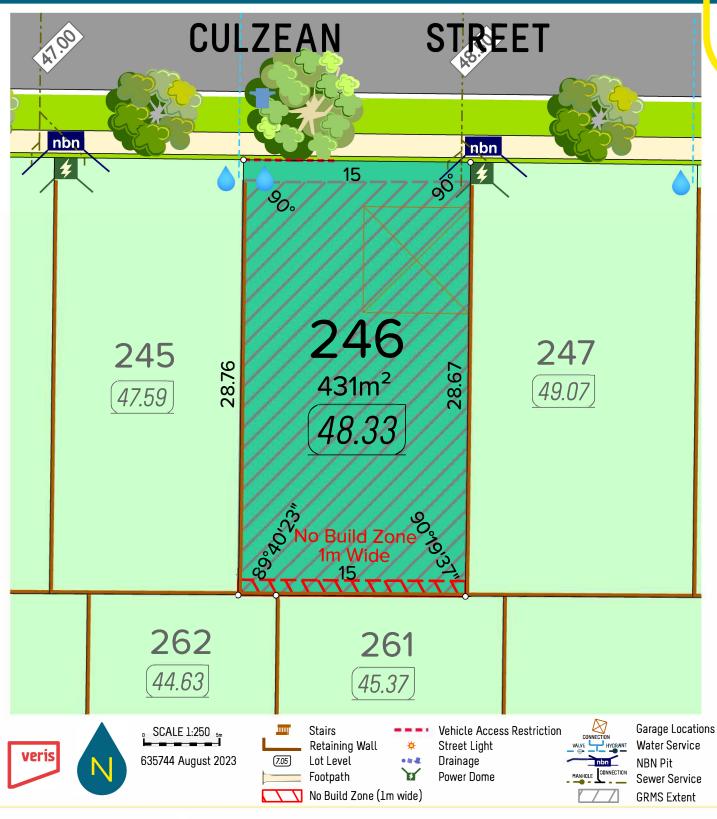

\*DISCLAIMER- Whilst every care has been taken with the preparation of these particulars, which are believed to be correct, they are in no way warranted by the selling agent or its clients in whole or in part and should not be construed as forming part of any contract. The particulars of this plan are supplied foridentification purposes only and shall not be taken as a representation in any aspect on the part of the vendor or its agents. Authorities should be consultedwhen services are contained within lot boundaries as building restrictions may apply. All retaining walls, services and associated easements are shownexaggerated for legibility. Trees are indicative only. Any intending purchasers are advised to make necessary enquiries to satify themselves on all matters in this respect. Sales Agent: Parcel Realty Pty Ltd (ABN 66 153 825 542). Licence number: 64283.