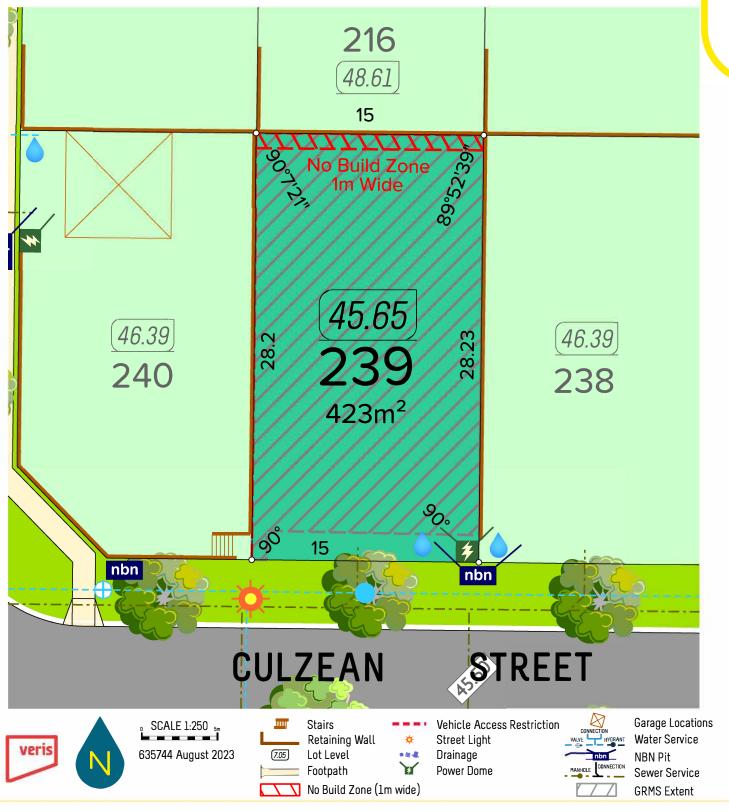

\*DISCLAIMER- Whilst every care has been taken with the preparation of these particulars, which are believed to be correct, they are in no way warranted by the selling agent or its clients in whole or in part and should not be construed as forming part of any contract. The particulars of this plan are supplied foridentification purposes only and shall not be taken as a representation in any aspect on the part of the vendor or its agents. Authorities should be consultedwhen services are contained within lot boundaries as building restrictions may apply. All retaining walls, services and associated easements are shownexaggerated for legibility. Trees are indicative only. Any intending purchasers are advised to make necessary enquiries to satify themselves on all matters in this respect. Sales Agent: Parcel Realty Pty Ltd (ABN 66 153 825 542). Licence number: 64283.