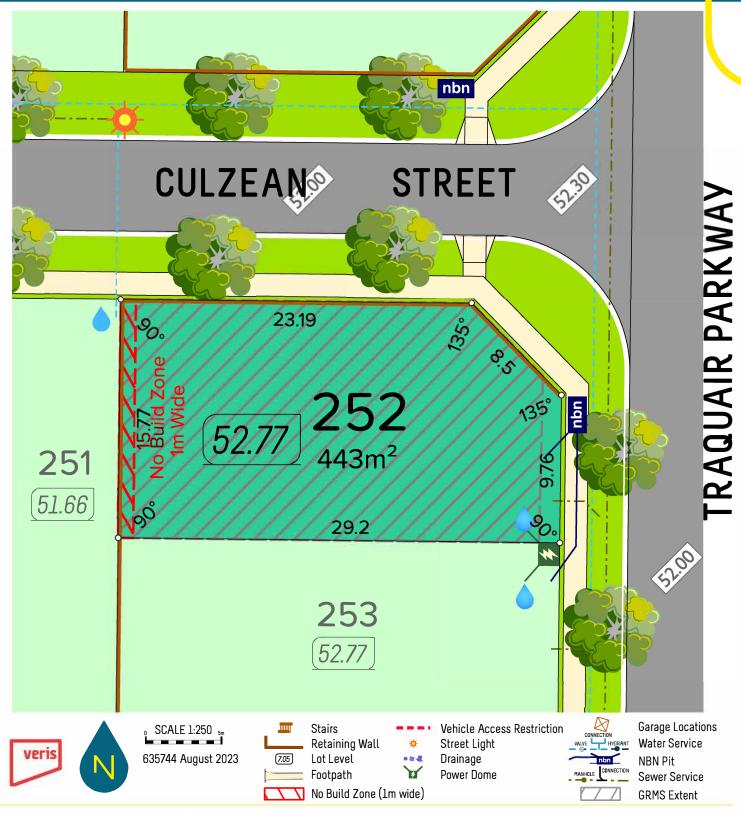

h are believed to be correct, they are in no way warranted by the selling agent or its clients in whole or in part and should not be construed as forming part of any contract. The particulars of this plan are supplied foridentification purposes only and shall not be taken as a representation in any aspect on the part of the vendor or its agents. Authorities should be consultedwhen services are contained within lot boundaries as building restrictions may apply. All retaining walls, services and associated easements are shownexaggerated for legibility. Trees are indicative only. Any intending purchasers are advised to make necessary enquiries to satify themselves on all matters in this respect. Sales Agent: Parcel Realty Pty Ltd (ABN 66 153 825 542). Licence number: 64283.

# KINMORE GREEN



ALEXIS BUCKLEY-CARR THANH NGUYEN 0411 618 906 | abuckleycarr@parcelproperty.com.au 0414 288 165 | tnguyen@parcelproperty.com.au

kinmoregreen.com.au

\*DISCLAIMER- Whilst every care has been taken with the preparation of these particulars, which are believed to be correct, they are in no way warranted by the selling agent or its clients in whole or in part and should not be construed as forming part of any contract. The particulars of this plan are supplied foridentification purposes only and shall not be taken as a representation in any aspect on the part of the vendor or its agents. Authorities should be consultedwhen services are contained within lot boundaries as building restrictions may apply. All retaining walls, services and associated easements are shownexaggerated for legibilit