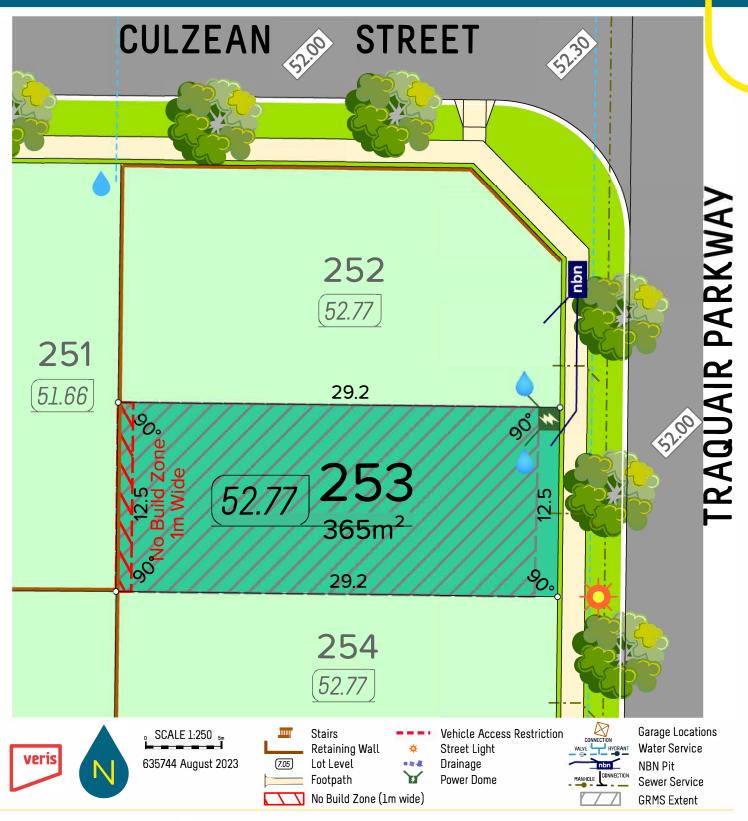

rticulars, which are believed to be correct, they are in no way warranted by the selling agent or its clients in whole or in part and should not be construed as forming part of any contract. The particulars of this plan are supplied foridentification purposes only and shall not be taken as a representation in any aspect on the part of the vendor or its agents. Authorities should be consultedwhen services are contained within lot boundaries as building restrictions may apply. All retaining walls, services and associated easements are shownexaggerated for legibility. Trees are indicative only. Any intending purchasers are advised to make necessary enquiries to satify themselves on all matters in this respect. Sales Agent: Parcel Realty Pty Ltd (ABN 66 153 825 542). Licence number: 64283.





0411 618 906 | abuckleycarr@parcelproperty.com.au 0414 288 165 | tnguyen@parcelproperty.com.au

kinmoregreen.com.au

\*DISCLAIMER- Whilst every care has been taken with the preparation of these particulars, which are believed to be correct, they are in no way warranted by the selling agent or its clients in whole or in part and should not be construed as forming part of any contract. The particulars of this plan are supplied foridentification purposes only and shall not be taken as a representation in any aspect on the part of the vendor or its agents. Authorities should be consultedwhen services are contained within lot boundaries as building restrictions may apply. All retaining walls, services and associated easements are shownexaggerated for legibility. Trees are indicative only. Any