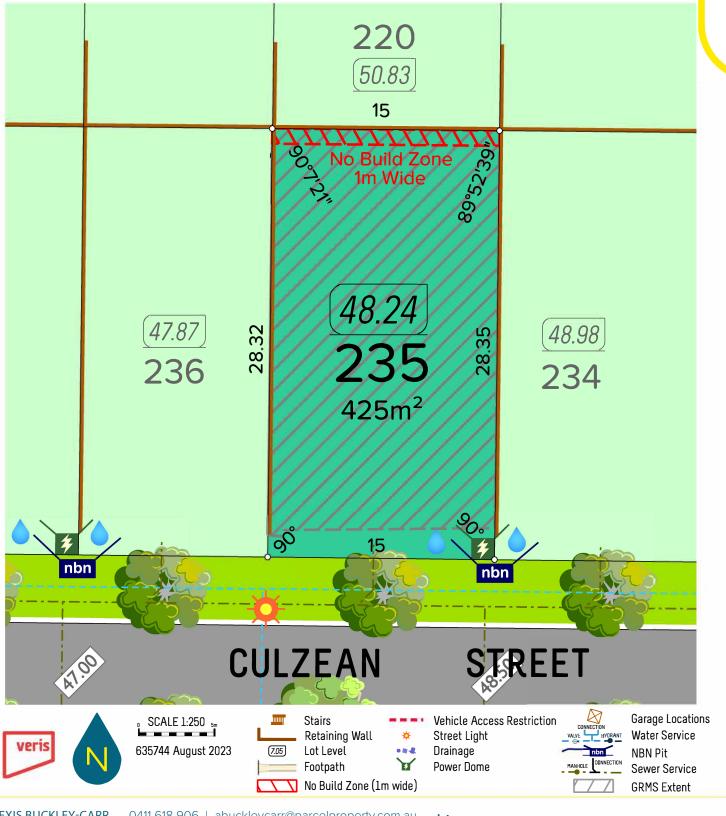

0411 618 906 | abuckleycarr@parcelproperty.com.au 0414 288 165 | tnguyen@parcelproperty.com.au

kinmoregreen.com.au

\*DISCLAIMER- Whilst every care has been taken with the preparation of these particulars, which are believed to be correct, they are in no way warranted by the selling agent or its clients in whole or in part and should not be construed as forming part of any contract. The particulars of this plan are supplied foridentification purposes only and shall not be taken as a representation in any aspect on the part of the vendor or its agents. Authorities should be consultedwhen services are contained within lot boundaries as building restrictions may apply. All retaining walls, services and associated easements are shownexaggerated for legibility. Trees are indicative only. Any intending purchasers are advised to make necessary enquiries to satify themselves on all matters in this respect. Sales Agent: Parcel Realty Pty Ltd (ABN 66 153 825 542), Licence number: 64283.