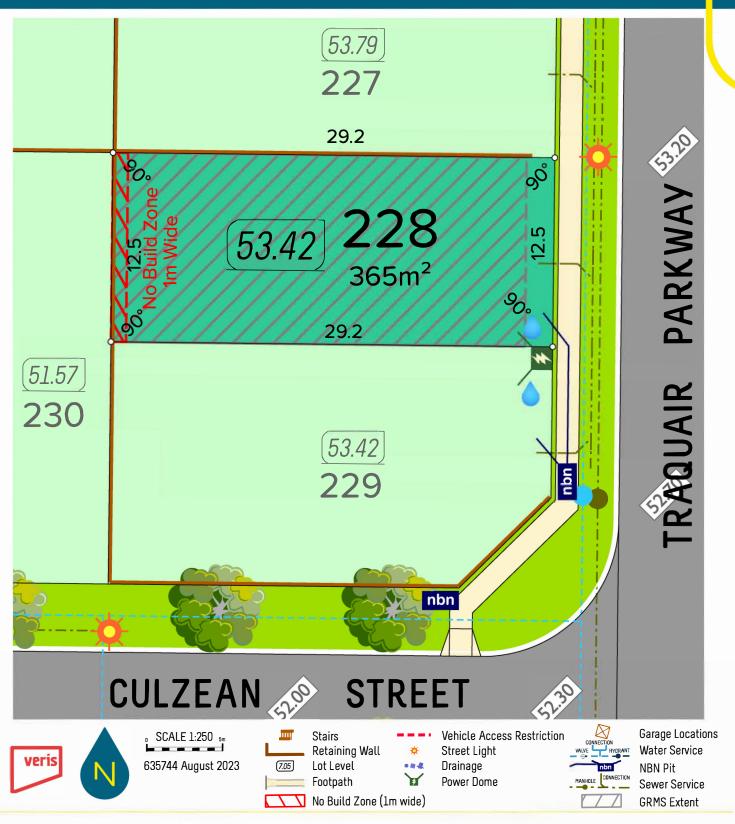

0411 618 906 | abuckleycarr@parcelproperty.com.au 0414 288 165 | tnguyen@parcelproperty.com.au

kinmoregreen.com.au

\*DISCLAIMER- Whilst every care has been taken with the preparation of these particulars, which are believed to be correct, they are in no way warranted by the selling agent or its clients in whole or in part and should not be construed as forming part of any contract. The particulars of this plan are supplied foridentification purposes only and shall not be taken as a representation in any aspect on the part of the vendor or its agents. Authorities should be consultedwhen services are contained within lot boundaries as building restrictions may apply. All retaining walls, services and associated easements are shownexaggerated for legibility. Trees are indicative only. Any intending purchasers are advised to make necessary enquiries to satify themselves on all matters in this respect. Sales Agent: Parcel Realty Pty Ltd (ABN 66 153 825 542). Licence number: 64283.